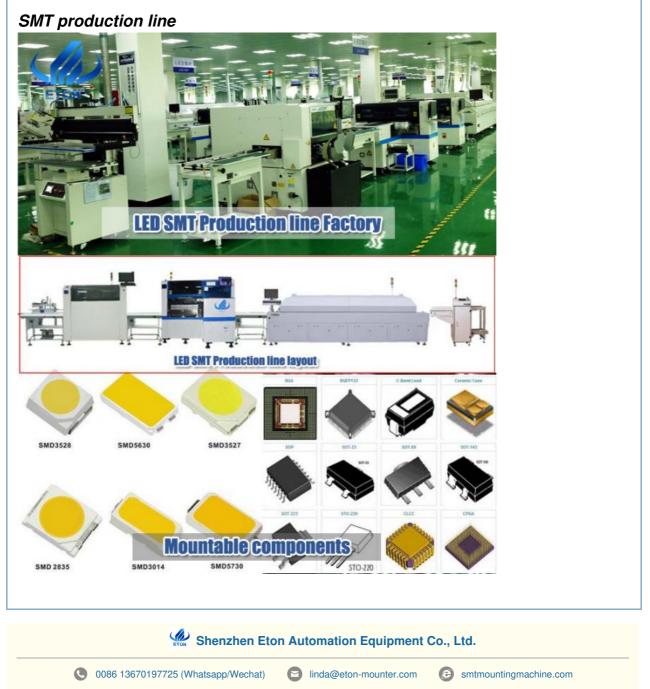

#### Features of Chip mounter machine

Apply to the 0.6 M, 0.9 M, 1.2 M rigid PCB and 0.5 M, 1 M LED flexible strip. Producing with 2~4 types of materials with high capacity. available for board with any proportion of LED chip and resistor.

#### After sales service of SMT line

Pre-Consultation: provides professional SMT solutions for the full line. Factory Warranty: One-year warranty factory service. Installation: On-site installation and commissioning, to ensure smooth production. Technical Training: provides professional training from Level 1 to Level 3. Technical Support: provides 7 \* 24 technical support. Software Upgrade: offers lifetime free software upgrades for all products Provide latest information about technology and equipment.