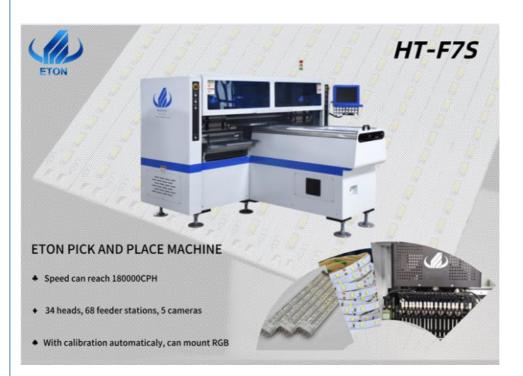

## Product Specification

| Name:                                | Chip Mounter Machine                        |
|--------------------------------------|---------------------------------------------|
| • Feeders:                           | 68 PCS                                      |
| Components:                          | LED 3014/3020/3528/5050 Resistor Capacitors |
| Nozzles:                             | 34 PCS                                      |
| PCB Size:                            | 250mm*any Length                            |
| • Speed:                             | 150000~180000CPH                            |
| <ul> <li>Mounting Height:</li> </ul> | 5mm                                         |
| Pcb Size:                            | 1200*330mm                                  |
| Warranty:                            | 1 Year                                      |
| • Туре:                              | SMT Machine Related Products                |
| Repeat Accuracy:                     | ±0.02mm                                     |

### Technical parameter of SMT pick and place machine

| PCB Length Width          | Max:1200*330mm Min:100*100mm                                                  |
|---------------------------|-------------------------------------------------------------------------------|
| No. of Camera             | 5 sets ( Digital camera)                                                      |
|                           | Vision alignment, MARK correction                                             |
| Repeat Mounting Precision | ±0.02mm(Repeat precision)                                                     |
| Mounting Height           | ≦5mm                                                                          |
| Mounting Speed            | 150000~180000 CPH                                                             |
| Components                | LED 3014/ 3020/ 3528/ 5050 and capacitors, resistors, bridge rectifiers, etc. |
| Components Space          | 0.5mm                                                                         |
| Power                     | 380AC 50 HZ                                                                   |
| Power Consumption         | 6kw                                                                           |
| Operating Environment     | 23 ±3                                                                         |

Two mounting modules, 18 nozzles for each mounting part, part A and part B can be mounted separately or synchronously. Calibration automatically, high precision, available for RGB.

Exclusive patent technology: Group to pick and group to mount.