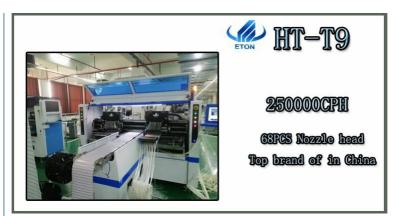

### Product Specification

| • System:                           | Window 7                                        |
|-------------------------------------|-------------------------------------------------|
| Software:                           | R&D Independently                               |
| PCB Length Width:                   | 250mm*any Length                                |
| Mounting Mode:                      | Group To Pick And Group To Mount                |
| No.of Camera:                       | 5PCS Digital Camera)                            |
| <ul> <li>Mounting Speed:</li> </ul> | 200000-250000CPH                                |
| No.of Feeders Station:              | 68PCS                                           |
| No.of Head:                         | 68PCS                                           |
| Conveyor Transmission:              | MAX Length: 1000mm                              |
| • XYZ Axis Drive Way:               | High-end Magnetic Linear Motor + Servo<br>Motor |

| Technical Parameter |                                                            |  |
|---------------------|------------------------------------------------------------|--|
| Model               | HT-T9                                                      |  |
| Dimension(mm)       | 3100*2300*1550                                             |  |
| PCB length width    | 250mm*any length                                           |  |
| PCB clamping        | Vacuum absorption, cylinder splint, adjustable track width |  |
| Software            | R&D independently                                          |  |
| Camera              | 5PCS vision alignment, mark correction                     |  |
| Mounting speed      | 200000-250000CPH                                           |  |