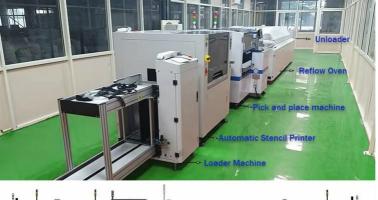

Automatic stencil printer machine with pick and place machine, loader, conveyor, unloader, reflow oven to be one automatic line. Automatic line save much labor cost compared with the semiautomatic line, also with higher printing precision could produce high quality electrical products. Here are the automatic SMT line solution lavout: