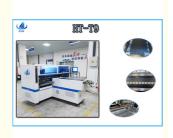

### Four module 17 nozzles high precision and capacity smt mounter

The purpose of the placement machine is to achieve high-speed and high-precision placement and placement of components. It is the most important and most complex equipment in the entire SMT automatic production. It can be 100 times more accurate than manual placement.

### Product Specification

| • System:                           | Window 7                                        |
|-------------------------------------|-------------------------------------------------|
| Software:                           | R&D Independently                               |
| PCB Length Width:                   | 250mm*any Length                                |
| Mounting Mode:                      | Group To Pick And Group To Mount                |
| No.of Camera:                       | 5PCS Digital Camera)                            |
| <ul> <li>Mounting Speed:</li> </ul> | 200000-250000CPH                                |
| No.of Feeders Station:              | 68PCS                                           |
| No.of Head:                         | 68PCS                                           |
| Conveyor Transmission:              | MAX Length: 1000mm                              |
| • XYZ Axis Drive Way:               | High-end Magnetic Linear Motor + Servo<br>Motor |

| Technical Parameter |                                                            |  |
|---------------------|------------------------------------------------------------|--|
| Model               | HT-T9                                                      |  |
| Dimension(mm)       | 3100*2300*1550                                             |  |
| PCB length width    | 250mm*any length                                           |  |
| PCB clamping        | Vacuum absorption, cylinder splint, adjustable track width |  |
| Software            | R&D independently                                          |  |
| Camera              | 5PCS vision alignment, mark correction                     |  |
| Mounting speed      | 200000-250000CPH                                           |  |