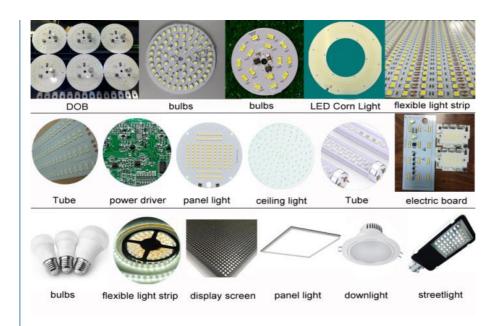

#### **Brief introduction of machine**

- 1. Single-module magnetic levitation multifunctional placement machine;
- 2. The maximum mountable 450\*350mmpcb board in all directions, the maximum mountable 610\*350mmpcb board in non-omnidirectional range, the smallest mountable 80\*80mm;
- 3. With 10 heads, the optimal production capacity can reach 40,000CPH;
- 4. Can be mounted with mounted LED chips, capacitors, resistors, small ICs, special-shaped components (minimum 0402, maximum 17mm);
- 5. Production of bulbs, DOB, linear bulbs, displays, downlights, street lights, panel lights, lenses, household circuit boards, ceiling lights, etc.

#### Application for RT-1 pick and place machine

Suitable for the production of any kind of LED lights, when the PCB board size does not exceed 450\*350mm, such as: bulbs, panel lights, downlights, displays, tubes, linear bulbs, DOB, ceiling lights, solar lights, Diver board, etc.