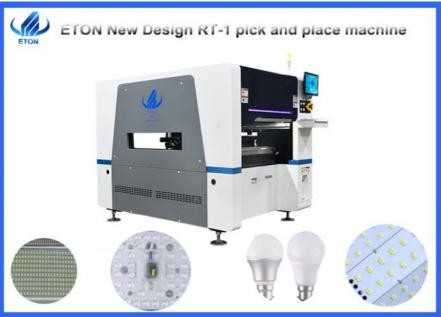

# SMT PCB assembly machine led light making pick and place machine

#### **Brief introduction of machine**

- 1. Single-module magnetic levitation multifunctional placement machine;
- 2. The maximum mountable 450\*350mmpcb board in all directions, the maximum mountable 610\*350mmpcb board in non-omnidirectional range, the smallest mountable 80\*80mm;
- 3. With 10 heads, the optimal production capacity can reach 40,000CPH;
- 4. Can be mounted with mounted LED chips, capacitors, resistors, small ICs, special-shaped components (minimum 0402, maximum 17mm);
- 5. Production of bulbs, DOB, linear bulbs, displays, downlights, street lights, panel lights, lenses, household circuit boards, ceiling lights, etc.

#### Application for RT-1 pick and place machine

Suitable for the production of any kind of LED lights, when the PCB board size does not exceed 450\*350mm, such as: bulbs, panel lights, downlights, displays, tubes, linear bulbs, DOB, ceiling lights, solar lights, Diver board, etc.