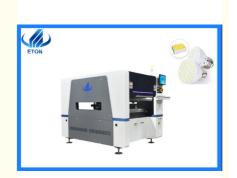

# SMT PCB assembly machine led light making pick and place machine

#### **Brief introduction of machine**

- 1. Single-module magnetic levitation multifunctional placement machine;
- 2. The maximum mountable 450\*350mmpcb board in all directions, the maximum mountable 610\*350mmpcb board in non-omnidirectional range, the smallest mountable 80\*80mm;
- 3. With 10 heads, the optimal production capacity can reach 40,000CPH;
- 4. Can be mounted with mounted LED chips, capacitors, resistors, small ICs, special-shaped components (minimum 0402, maximum 17mm);
- 5. Production of bulbs, DOB, linear bulbs, displays, downlights, street lights, panel lights, lenses, household circuit boards, ceiling lights, etc.

#### Application for RT-1 pick and place machine

Suitable for the production of any kind of LED lights, when the PCB board size does not exceed 450\*350mm, such as: bulbs, panel lights, downlights, displays, tubes, linear bulbs, DOB, ceiling lights, solar lights, Diver board, etc.