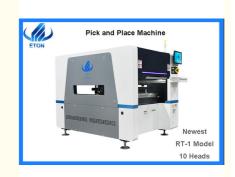

### Newest Led bulb mounting machine

Led bulb mounting machine is mounting led chip/ resistor/ capacitor/ IC/ Diode/ Transformer/ Terminal/etc on the pcb (print circuit board).We highly recommend our model RT-1 for that. Here are the main reason

RT-1 is 10 heads mounting machine, and intelligent for mounting all kinds of smd component.

RT-1 Compatible with different types of feeders, like 8mm feeder/12mm feeder/16mm feeder/ 24mm feeder/ vibrator

The 10 heads of RT-1 all are independently control by servo motor, support group picking and separately placing or separately picking and separately placing.

This model is very economy with high capacity(40000 cph). For led lighting, the gross profit is small, only big capacity could support cheaper lighting and got large market share.