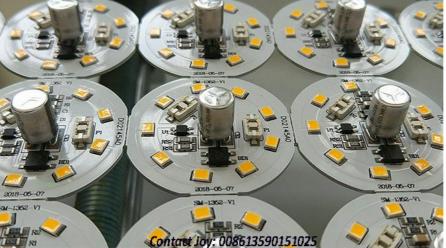

### Led bulb making machine smt line

Electrical components included smd component, dip component, and some shaped components. For smd (surface mounted devices), it is using smt technology for assembly. For Led bulb, there are different part to be one. Like the base, the lighting board, the driver board, the house, the pin, etc. The most important part for the bulb is the lighting board and the driver board. With the market development, here are Normal led bulb, linear bulb, dob bulb, different lighting and driver combined to be a newest led bulb.

LED Bulb Making Machine/A bulb/T bulb/SMT Machine for mounting LED/resistor capacitor/IC/bridge/shaped components/etc