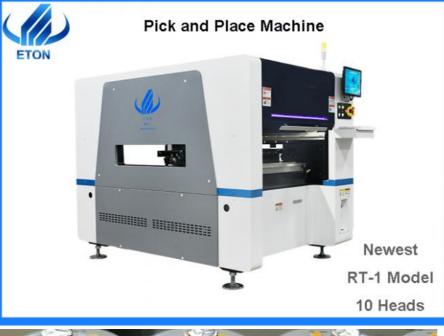

### Newest Led bulb mounting machine

Led bulb mounting machine is mounting led chip/ resistor/ capacitor/ IC/ Diode/ Transformer/ Terminal/etc on the pcb (print circuit board).We highly recommend our model RT-1 for that. Here are the main reason

RT-1 is 10 heads mounting machine, and intelligent for mounting all kinds of smd component.

RT-1 Compatible with different types of feeders, like 8mm feeder/12mm feeder/16mm feeder/ 24mm feeder/ vibrator

The 10 heads of RT-1 all are independently control by servo motor, support group picking and separately placing or separately picking and separately placing.

This model is very economy with high capacity(40000 cph). For led lighting, the gross profit is small, only big capacity could support cheaper lighting and got large market share.