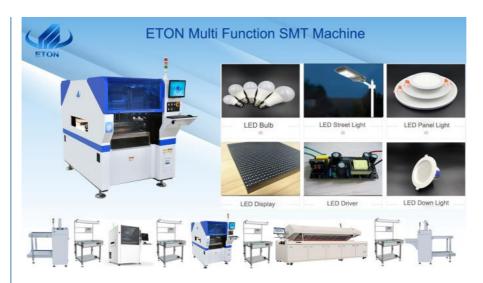

# led bulb machine smt/led light mak machine/smt manufacture

#### **Product Description**

Magnetic linear motor multifunctional pick and place machine.

- Mounting components: LED, capacitors, resistors, IC, shaped components, etc.
  Application: DOB, LED bulb, LED strip, LED tube, lens, Power driver, Electric board, etc.
- 3. Support mounting over 22mm high components, very suitable for DOB mounting.
- 4. Electronic feeder feeding system.
- 5. Vision alignment flight identification, Mark correction.