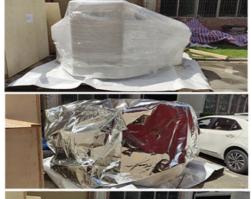

#### **Packing**

All machines are packed with vacuum and wooden packing like the one in the pictures. Shipping: --- We ship to world wide from china mainland using air mail by EMS, UPS, DHL or TNT or as your request for parts. --- Sea shipping for machine.

Step1: Wrap with stretch film to prevent the equipment from

Step3: Use straps and triangular wood to fix the machine to prevent damage to the machine during transportation.

Step4: Each exported machine will be equipped with sturdy export wooden boxes, to ensure that the delivered product is good.