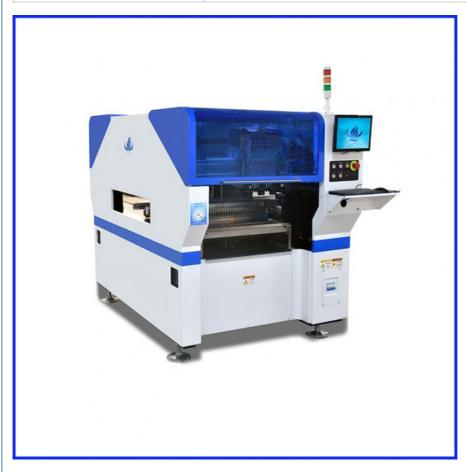

# led bulb machine smt surface mount technology machine with 45000CPH vision camera

# **Product Specification**

Name: SMT Pick And Place Machine

• Dimension: 1200\*1930\*1500mm

Weight: 2000 KG

• PCB Size: Max 450\*350mm Min:80\*80mm

No. Of Heads: 10 PCSNo. of Feeders Station: 32 PCS

• Applicable Components: 0402,0805,0603,1206

#### **Product Description**

Magnetic linear motor multifunctional pick and place machine.

- Mounting components: LED, capacitors, resistors, IC, shaped components, etc.
  Application: DOB, LED bulb, LED strip, LED tube, lens, Power driver, Electric board, etc.
- 3. Support mounting over 22mm high components, very suitable for DOB mounting.
- 4. Electronic feeder feeding system.
- 5. Vision alignment flight identification, Mark correction.

| Product name          | multifunctional pick and place machine          |
|-----------------------|-------------------------------------------------|
| Dimension             | 1200*1930*1500mm                                |
| Weight                | 2000 KG                                         |
| PCB size              | 450*350 mm                                      |
| PCB Thickness         | 0.1-6mm                                         |
| No.of camera          | 2 PCS                                           |
| No.of feeders station | 32 PCS                                          |
| No. of heads          | 10 PCS                                          |
| Components            | LED chip, capacitors,resistor,shaped components |