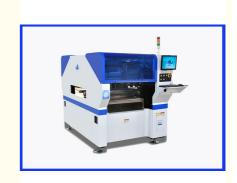

# led bulb machine smt surface mount technology machine with 45000CPH vision camera

# **Product Specification**

Name: SMT Pick And Place Machine

• Dimension: 1200\*1930\*1500mm

Weight: 2000 KG

• PCB Size: Max 450\*350mm Min:80\*80mm

No. Of Heads: 10 PCSNo. of Feeders Station: 32 PCS

• Applicable Components: 0402,0805,0603,1206

• Type: SMT Machine Related Products

Application: SMD Production Line,SMT Mounting Shooter

Machine, SMT Production Line

Usage: Circuit Board Assembly,SMT Mounting

Machine

• Tape Width: 24mm,8mm,12mm