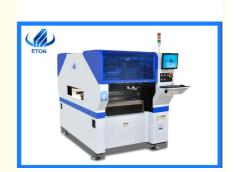

# led bulb machine smt surface mount technology machine with 45000CPH vision camera

# **Product Specification**

Name: SMT Pick And Place Machine

• Dimension: 1200\*1930\*1500mm

Weight: 2000 KG

• PCB Size: Max 450\*350mm Min:80\*80mm

No. Of Heads: 10 PCSNo. of Feeders Station: 32 PCS

• Applicable Components: 0402,0805,0603,1206

• Type: SMT Machine Related Products

Application: SMD Production Line,SMT Mounting Shooter

Machine, SMT Production Line

Usage: Circuit Board Assembly,SMT Mounting

Machine

• Tape Width: 24mm,8mm,12mm