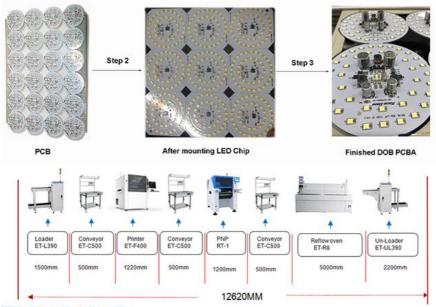

## DOB Bulb pick and place machine

#### Pick and place machine

Pick and place machine is applied to mounting the components on the PCB. The finished product is called PCBA (PCB Assembly). In the modern world, many kind of electrical product need using pick and place machine. Especially the most hot popular components need using Pick and place machine mounting on the PCB.

#### Machine application picture

Pick and place machine widely applied to panel light, led PCB, Bulb, DOB, Lens, Street light, Display, electrical board, power driver ,etc.