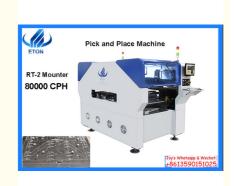

## **Product Specification**

Machine Name: Mounter Machine/led Making Machine

• Machine Speed: 80000 Cph

• Machine Mounting Mode: Group Picking And Separatly

Mounting/Separatly Picking And Separatly

Mounting

Machine Heads: 2 Modeuls, Total 20 Mounting Heads

Machine Feeder Station: 64 PcsMachine Camera: 4 Pcs

### The hot and multifunctional pick and place machine parameter

| Length       | 1200 mm | Max PCB size   | 450*350 mm               |
|--------------|---------|----------------|--------------------------|
| Width        | 1930 mm | No. of Feeders | 32 pcs                   |
| Height       | 1500 mm | No. of Nozzles | 10 pcs                   |
| Total Weight | 2000 kg | Components     | LED chip/resistor/IC/etc |