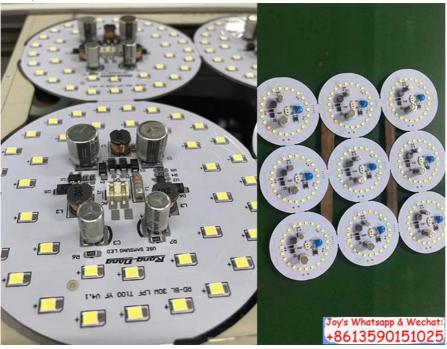

### DOB Bulb pick and place machine

#### Machine application picture

Pick and place machine widely applied to panel light, led PCB, Bulb, DOB, Lens, Street light, Display, electrical board, power driver ,etc.