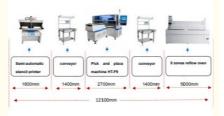

the goods within four weeks after payment.

ETON - HT-F9 Semi-automatic Production Line

**Our Product Introduction** 

#### Details of SMD mounitng machine

F9 smd pick and place machine's speed aroud 250000CPH.

- F9 pick and place machine can perfect realitied the good stability and high proformence.
- F9 SMD mounting machine with 68 heads and 68 feeder stations