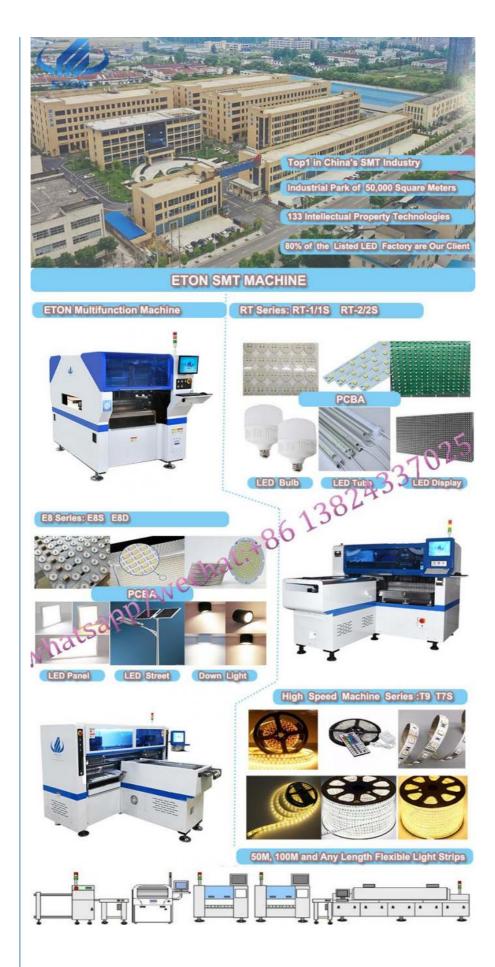

#### SMT line IC led chip mounter automatic led light production machine for tube bulb