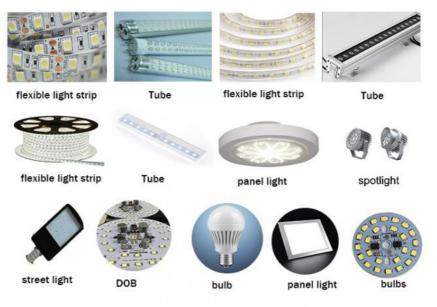

### Application

Suitable for mounting products such as down light, street light, panel light, bulbs, Tubes, flexible light strip,etc.