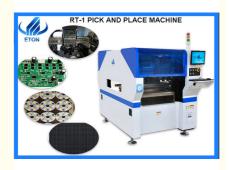

# Single module LED making machine multifunctional pick and place machine

## **Product Specification**

| • Name:                       | SMT Machine, Single Module Magnetic<br>Linear Motor Multifunctional Pick And Place<br>Machine |
|-------------------------------|-----------------------------------------------------------------------------------------------|
| • Type:                       | SMT Machine Related Products, Automatic                                                       |
| • Usage:                      | Circuit Board Assembly,SMT Mounting<br>Machine,SMD,LED                                        |
| • Dimension:                  | 1200*1930*1500mm                                                                              |
| • Weight:                     | 2000kg                                                                                        |
| • Speed:                      | 40000cph                                                                                      |
| • Feeders:                    | 32pcs                                                                                         |
| <ul> <li>Warranty:</li> </ul> | 1 Year                                                                                        |

### **Products Description:**

Magnetic linear motor is adopted to make the production fast, efficient and accurate Drag chain imported form Germany, IGUS brand With camera system, automatic identification and mark correction to ensure accurate and efficient mounting The machine software is independently developed by ETON **Products Features:** Single module PCB length width: max 450\*350mm, min 80\*80mm No. of feeder station: 32 PCS No. of nozzles: 10 PCS Mounting speed: 40000 CPH Mounting components: LED chip, capacitor, resistor, IC, shaped components,etc. **Machine Parameter** 1200\*1930\*1500mm Length\*Width\*Height Total Weight 2000kg PCB Length width max 450\*350mm min 80\*80mm PCB Thickness 1-6mm (if <0.6mm need jig)