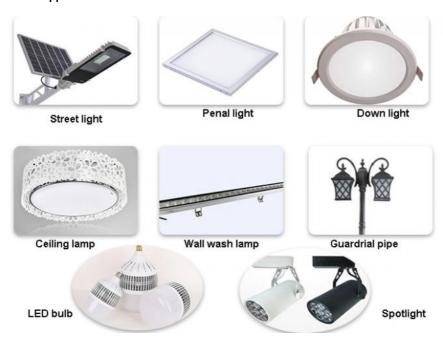

width       | Max: 450*350mm                            |
|                        | (Non-omnidirectional 610*350mm)           |
|                        | Min: 80*80mm                              |
| PCB thickness          | 0.1-6mm (if <0.6mm need jig)              |
| PCB clamping           | pneumatic                                 |
| Mounting mode          | Group picking and separately placing,     |
|                        | separately picking and separately placing |
| Mounting precision     | ±0.04mm                                   |
| Mounting speed         | 40000 CPH                                 |
| No. of feeders station | 32 PCS                                    |
| No. of head            | 10 PCS                                    |

#### **Product application**



# Company profile

Eton automation equipment company is a leading manufacturer in SMT machine for LED products which accounted to 80% market.

# Advantages:

Have been in SMT line for more than 10 years experiences.

Have a 50000 square meters industrial park in Jiangxi province.

Provide a whole production line for SMT machine.

Free installation and teach with professional engineers in some countries, such as India and Egypt.

#### Packing and delivery

Our package of the machine is taking vacuum package with wooden boxes, also the accessories of the feeders and other spare parts use cartons to equip with the wooden boxes with the machine.

Here is the procedure of our packing.



#### Our services



- O Provide a full line for production
- Free installation for arranging engineers to