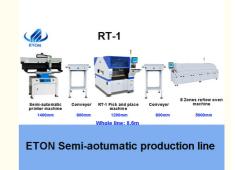

#### **Production introduction**

RT-1 multifunctional pick and place machine with single module, mounting mode is group picking and separately placing, separately picking and separately placing, with 40000 CPH capacity, 32 PCS feeders station and 10 PCS of head.

#### Machine parameter

| Model                  | RT-1                                      |
|------------------------|-------------------------------------------|
| Dimension              | 1200*1930*1500mm                          |
| Total weight           | 2000kg                                    |
| PCB length width       | Max: 450*350mm                            |
|                        | (Non-omnidirectional 610*350mm)           |
|                        | Min: 80*80mm                              |
| PCB thickness          | 0.1-6mm (if <0.6mm need jig)              |
| PCB clamping           | pneumatic                                 |
| Mounting mode          | Group picking and separately placing,     |
|                        | separately picking and separately placing |
| Mounting precision     | ±0.04mm                                   |
| Mounting speed         | 40000 CPH                                 |
| No. of feeders station | 32 PCS                                    |
| No. of head            | 10 PCS                                    |