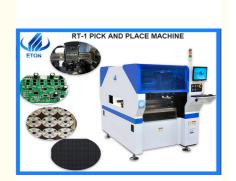

# Vision Automatic SMD LED Mounting Machine 40000 CPH 32PCS Feeders

### Vision automatic full automation with 40000 capacity RT-1 pick and place machine