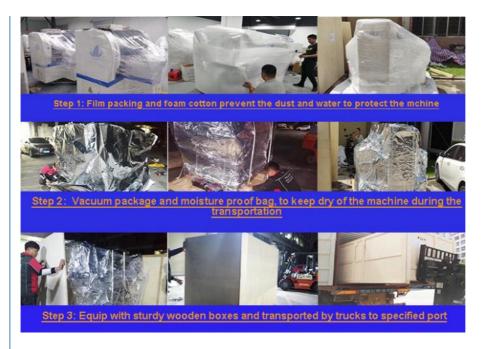

#### Packing and delivery

Our package of the machine is taking vacuum package with wooden boxes, also the accessories of the feeders and other spare parts use cartons to equip with the wooden boxes with the machine.

Here is the procedure of our packing.