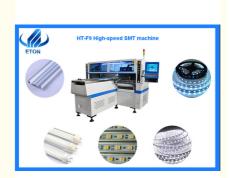

# High Speed Dual Arm 200000 CPH LED Tube And Flexible Strip Light Pick and Place Machine

### Production Introduction of HT-F9 Pick and Place Machine

Dual arm magnetic linear LED high-speed pick and place machine, Producing 4 types materials at the same time, capacity reach 250000 CPH. 68 feeder stations and 68 nozzles.

Apply to the 0.6M,0.9M,1.2M rigid PCB and 0.5M,1M LED flexible strip.

Producing with 4 types materials at the same time with high capacity.

Available for board with any proportion of LED chip and resistor.

Dual arm four module, 17 nozzles for each mounting part, part A/B/C/D can be mounted separately or synchronously.

Calibration automatically, high precision, available for RGB.

Exclusive patent technology: Group to take and group to mount.