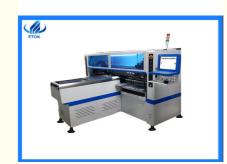

# The application of HT-F9 Pick and Place Machine

HT-F9 semi-automatic production line

# Semi-automatic Conveyor Pick and place machine HT-F9 1600mm 1400mm 12100mm 12100mm