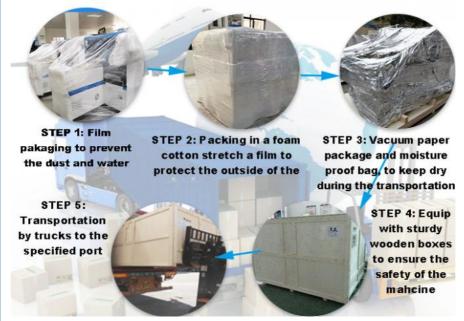

Packing and transmission

convey: by sea, by air and land transportation

Services