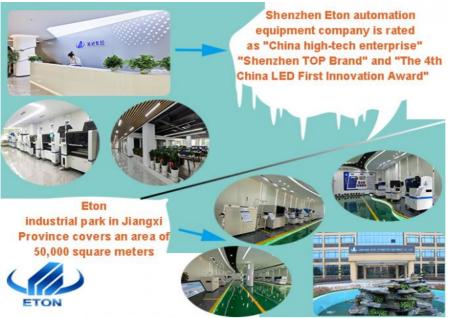

#### **Company profile**

SHENZHEN ETON AUTOMATION EQUIPMENT CO., LTD

ETON was founded in 2011, is a company that keen on manufacturing and process solution provider focusing on R&D, production, sales and service of SMT high-speed pick and place and SMT peripheral automation equipment.

Experiences:

Focusing on SMT pick and place machine more than 10 years

The products exported to more than 20 countries and regions, including South Korea, India, Vietnam, Tunisia, Egypt, Turkey, Russia, Brazil etc. ETON obtained 9 invention patents, 112 practical patents, 12 software copyrights of intellectual property technologies, to be a leading manufacturer of SMT trade.