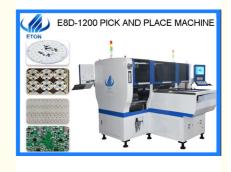

## Dual System SMT Mounting Machine Separately Placing 0.04mm Precision

#### **Product description**

E8D-1200 multifunctional pick and place machine taking the mounting mode of group picking and separately placing, separately picking and separately placing, with 24 PCS of head capacity reaches 90000 CPH.

#### Machine parameter

| Model                  | HT-E8D-1200                                                  |
|------------------------|--------------------------------------------------------------|
| Dimension              | 3150mm*2250mm*1650mm                                         |
| Total weight           | 2500kg                                                       |
| PCB length width       | Max:1200*300mm                                               |
|                        | Min:100*100mm                                                |
| PCB thickness          | 0.5-5mm                                                      |
| PCB clamping           | Adjustable pressure pneumatic                                |
| Mounting mode          | Group picking and separately placing, Separately picking and |
|                        | separately placing                                           |
| Mounting precision     | ±0.04mm                                                      |
| Mounting speed         | 90000CPH                                                     |
| No. of feeders station | 48PCS single module                                          |
| No. of head            | 24 PCS single module                                         |