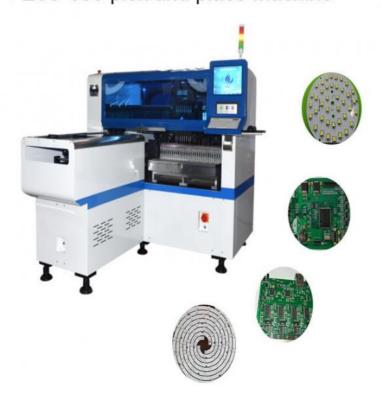

## 450000 CPH LED Mounting Machine SIRA Multifunctional 28 Heads

#### 450000 CPH Multi-functional machine 28 heads pick and place machine

#### 1.Introduction of product

Single module magnetic linear motor multifunctional pick and place machine.

Mounting components: LED chip,capacitors,resistors,lens,IC,shaped components,etc.

It has 2PCS cameras.

#### 2.Features

Mounting components: LED chip,capacitors,resistors,lens,IC,shaped components,etc.

Component: Min. Size 0402 Max. height 15mm.

Application: Power driver. Electric board. Lens.DOB bulb. Linear bulb. Household appliance etc.

Electronic feeder feeding system

Vision alignment flight identification, Mark correction

Non-stop material re-loading function

Auto-optimization after coordinates generated, etc.

It has 28 PCS single module feeders station.

Its speed can reach 45000CPH.