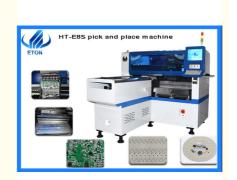

## 450000 CPH LED Mounting Machine SIRA Multifunctional 28 Heads

#### 450000 CPH Multi-functional machine 28 heads pick and place machine

#### 1.Introduction of product

Single module magnetic linear motor multifunctional pick and place machine.

Mounting components: LED chip,capacitors,resistors,lens,IC,shaped components,etc.

It has 2PCS cameras.

#### 2.Features

Mounting components: LED chip,capacitors,resistors,lens,IC,shaped components,etc.

Component: Min. Size 0402 Max. height 15mm.

Application: Power driver. Electric board. Lens.DOB bulb. Linear bulb. Household appliance etc.