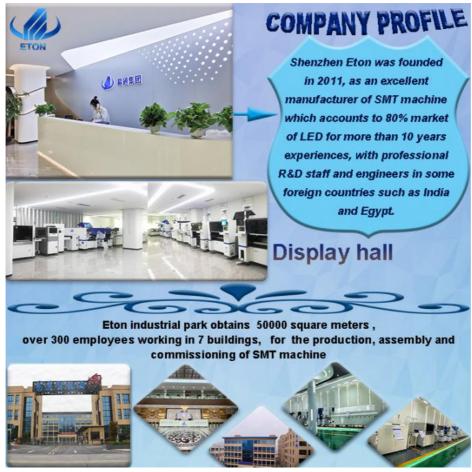

#### Company profile

SHENZHEN ETON AUTOMATION EQUIPMENT CO.,LTD

Was founded in 2011, an excellent company for SMT mounter machine, ETON obtained 9 invention patents, 112 practical patents, 12 software copyrights of intellectual property technologies, to be a leading manufacturer of SMT trade. And have a 50000 square meters industrial park in Jiangxi province. Named as "China high-tech enterprise" "Shenzhen TOP Brand" and "Industry Special Contribution Award" etc.