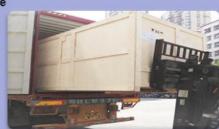

Our package of the machine is placed in the wooden boxes in a vacuum package , also the accessories of the feeders and other spare parts use cartons to equip with the wooden boxes with the machine. Transport is by sea, air, land transport.

Step 1: Film packing and foam cotton prevent the dust and water to protect the

machine

Step 2: Vacuum package and moisture proof bag, to keep dry of the machine during the transportation, then equip with sturdy wooden boxes and transported by trucks to specified port