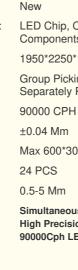

- 1 Year
- LED Chip, Capacitors, Resistors, IC, Shaped Components, Ect

place in the wooden boxes in a vacuum

- 1950\*2250\*1650 Mm
- Group Picking And Separately Placing, Separately Picking And Separately Placing
- ±0.04 Mm
- Max 600\*300 Mm Min 100\*100 Mm
- - 0.5-5 Mm
  - Simultaneously SMT Mounting Machine, High Precision SMT Mounting Machine, 90000Cph LED Mounting Machine

#### Machine parameter

| HT-E8D-600                                                   |
|--------------------------------------------------------------|
| 1950mm*2250mm*1650mm                                         |
| 2200kg                                                       |
| Max:600*300mm                                                |
| Min:100*100mm                                                |
| 0.5-5mm                                                      |
| Adjustable pressure pneumatic                                |
| Group picking and separately placing, Separately picking and |
| separately placing                                           |
| ±0.04mm                                                      |
| 90000CPH                                                     |
| 48PCS single module                                          |
| 24 PCS single module                                         |
|                                                              |