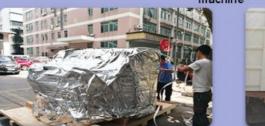

Our package of the machine is placed in the wooden boxes in a vacuum package , also the accessories of the feeders and other spare parts use cartons to equip with the wooden boxes with the machine. Transport is by sea, air, land transport.

Step 1: Film packing and foam cotton prevent the dust and water to protect the

machine

Step 2: Vacuum package and moisture proof bag, to keep dry of the machine during the transportation, then equip with sturdy wooden boxes and transported by trucks to specified port