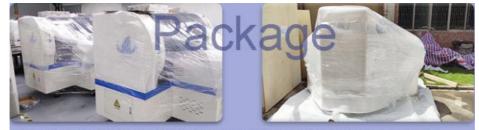

Our package of the machine is placed in the wooden boxes in a vacuum package , also the accessories of the feeders and other spare parts use cartons to equip with the wooden boxes with the machine. Transport is by sea, air, land transport.

Step 1: Film packing and foam cotton prevent the dust and water to protect the

machine

Step 2: Vacuum package and moisture proof bag, to keep dry of the machine during the transportation, then equip with sturdy wooden boxes and transported by trucks to specified port