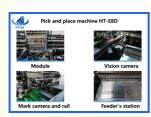

#### **Product description**

E8D-600 multifunctional pick and place machine taking the mounting mode of group picking and separately placing, separately placing, with 24 PCS of head capacity reaches 90000 CPH.

#### Features:

Dual system, dual module multifunctional mounter to produce two different products at the same time. Mounting components:LED chip, capacitors, resistors, lens, IC, shaped components, etc. Component: Min. Size 0402, Max. Height 15mm. Application: Power driver, electric board, lens, DOB bulb, linear bulb, household appliance etc. **Exclusive Patented Technology:** Electronic feeder feeding system.

Vision alignment flight identification, Mark correction.

Non- stop material re-loading function.

Auto-optimization after coordinates generated, etc.