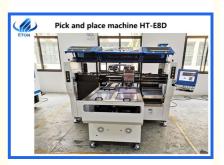

## High precision producing two different products simultaneously capacity reaches 90000 cph mounter machine

# High precision producing two different products simultaneously capacity reaches 90000 cph mounter machine

#### **Product description**

E8D-600 multifunctional pick and place machine taking the mounting mode of group picking and separately placing, separately placing, with 24 PCS of head capacity reaches 90000 CPH.