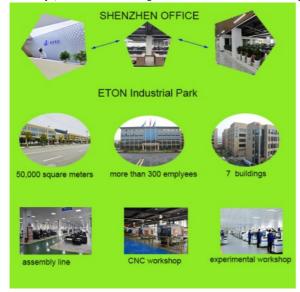

#### 4. Company profile:

ShenZhen ETON Automation Equipment Co.,Ltd.was founded in 2011. It is a manufacturing and process solution provider focusing on R&D, production,sales and service of SMT high speed pick and place machine and SMT peripheral automatic equipment. Concentrating on creating national brand and offering clients superior quality pick and place machine, good professional guidance, superior sales services system. Nowadays, we have been working with numerous domestic and foreign companies. We has achieve everyone's unanimous recognition.