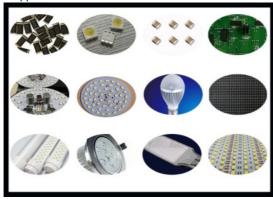

#### 1.product introduction:

- (1) HT-E8D-1200:Double-module magnetic motor multifunctional pick and place machine.
- (2) Dual system, dual module multifunctional mounter to produce two different products at the sane time.
- (3) Mounting components: LED chip,capacitors,resistors,IC,shaped components,etc.
- (4) Component: min.size 0402 max.height 15mm
- (5) Application: Power driver. Electric board. Lens. DOB bulb linear bulb. Household appliance etc.
- (6) Mounting speed reached 90000 CPH.

3.Application:Power driver. Electric board. Lens. DOB bulb linear bulb. Household appliance etc.