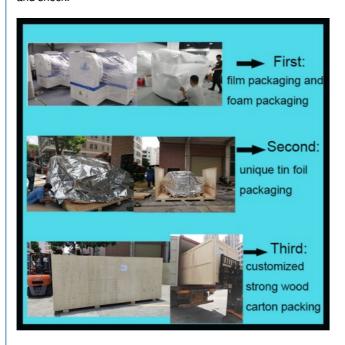

#### 6.Packing:

Step 1. Film packaging and add add foam+film packaging

Prevent the machine from dust ,water,crash and shaking.

Double safe protection, Prevent the machine from crash and shaking.

Step 2. Unique tin foil packaging

Add tin foil packing can prevent the film from scratch broken.

Step 3. customized Strong wood carton packing

The customized strong wood packing for ocean ship, The machines are fix oi in the wood carton, effectively prevent collision and shock.