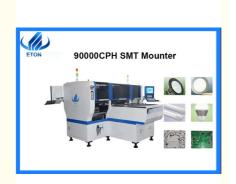

# 90000CPH Multifuctional Led Chip Mounter Double Module 6KW SIRA DOB

## Double module led chip 90000 CPH Multifuctional pick and place machine

#### 1.product introduction:

- (1) HT-E8D-1200:Double-module magnetic motor multifunctional pick and place machine.
- (2) Dual system, dual module multifunctional mounter to produce two different products at the sane time.
- (3) Mounting components: LED chip,capacitors,resistors,IC,shaped components,etc.
- (4) Component: min.size 0402 max.height 15mm
- (5) Application: Power driver. Electric board. Lens. DOB bulb linear bulb. Household appliance etc.
- (6) Mounting speed reached 90000 CPH.