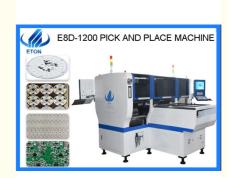

# Magnetic Linear Motor Pick And Place Machine Double Module 90000CPH LED

### full-automatic machine double module magnetic linear motor multifunctional pick and place machine

### 1. Introduction of product

Double-module magnetic linear motor multifunctional pick and place machine.

It has 4 PCS cameras to work.(Vision alignment flight identification, Mark correction)

Its max size is 1200\*300mm, the min size is 100\*100mm.