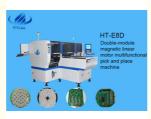

### More Images

### 2. Features

Dual system, dual module multifunctional mounter to produce two different products at the same time.

Mounting components: LED chip, capacitors, resistors, IC, shaped components, etc.

Component: Min.size 0402. Max .height 15mm