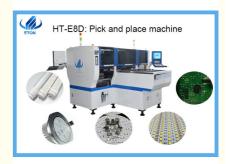

### More Images

### 1. Introduction of product

Double-module magnetic linear motor multifunctional pick and place machine.

It has 4 PCS cameras to work.(Vision alignment flight identification, Mark correction)

Its max size is 1200\*300mm, the min size is 100\*100mm.