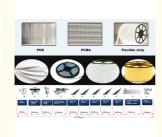

## More Images

#### Product introduction

High speed mounter for unlimited length of flexible strip, capacity reach 180000 CPH, producing 2-4 types of materials with 34 PCS of head, available for 5M, 50M or any length of flexible strip and roll to roll.

#### Features:

Producing 2-4 types of materials with high capacity, available for 5M, 50M or any length of flexible strip and roll to roll.

Two module 17 nozzles for each mounting part, part A or part B can be mounted separately or synchronously.