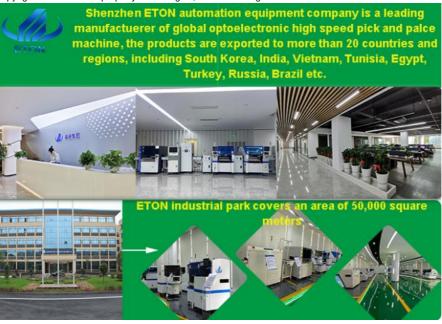

#### Company profile

#### SHENZHEN ETON AUTOMATION EQUIPMENT CO.,LTD

Founded in 2011, an excellent company for SMT mounter machine, ETON obtained 9 invention patents, 112 practical patents, 12 software copyrights of intellectual property technologies, to be a leading manufacturer of SMT trade.

#### Our Exhibition

Our company has paticipated in various exhibitions in foreign countries, including India Mumbai Exhibition, India Delhi Exhibition, Egypt Exhibition, Turkey Exhibition, Pakistan Exhibition, etc.