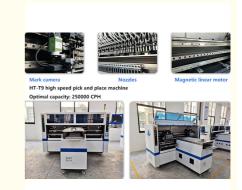

## More Images

#### Product introduction

High speed mounter for unlimited length of flexible strip, capacity reach 180000 CPH, producing 2-4 types of materials with 34 PCS of head, available for 5M, 50M or any length of flexible strip and roll to roll.

#### Features:

Producing 2-4 types of materials with high capacity, available for 5M, 50M or any length of flexible strip and roll to roll.

Two module 17 nozzles for each mounting part, part A or part B can be mounted separately or synchronously.