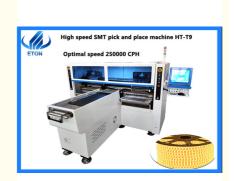

# Dual arm four module 18 nozzles for each mounting part highspeed pick and place machine

### **Product Specification**

Mounting Speed: 200000~250000cph

Name: SMT Pick And Place Machine

• Dimension: 3100\*2300\*1550mm

Weight: 1700kgFeeder: 68Head: 68

Power: 380AC 50HZ Warranty: 1 Year

• Highlight: Magnetic Linear SMT Mounting Equipment,

## Dual arm four module 18 nozzles for each mounting part highspeed pick and place machine Product description

Dimension: 3100\*2300\*1550mm

Total weight:1700kg

PCB length width: 250\* any length

Mounting mode: Group to pick and group to mount

Mounting speed: 200000~250000cph

Components: LED3014/3020/3528/5050 and resistor, capacitors, bridge rectifiers, etc.