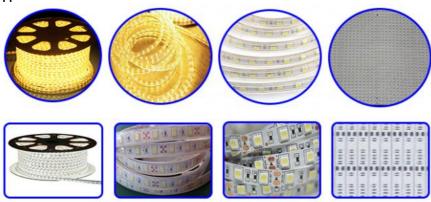

#### **Feature**

Dual arm magnetic linear highspeed mounter for flexible strip( no wire), producing 4 types materials at the same time capacity reach 250000CPH Dual arm four module, 18 nozzles for each mounting part, part A or part B can be mounted separately or synchronously

#### **Application**

components: LED 3014/3020/3528/5050, capacitors, resistors, bridge rectifiers, etc.