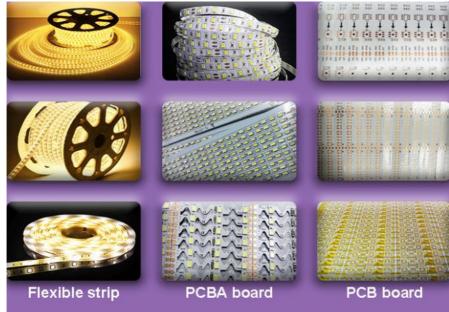

# High precision with dual arm four module T9 mounting for flexible strip with 68 heads pick and place machine

#### **Product description**

HT-T9 pick and place machine for flexible strip, can produce 4 types materials at the same time with high capacity, available for 5M,50M, or any length of flexible strip and roll to roll.

#### Features

Producing 4 types of materials at the same time with high capacity, available for 5m, 50m or any length of flexible strip and Roll to Roll. Dual arm four module, 17 nozzles for each mounting part, part A, part B can be mounted separately or synchronously. Calibration automatically, high precision, available for for RGB. Exclusive patent technology: Group to pick and group to mount.