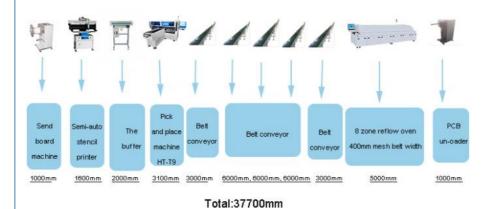

#### Semiautomatic production line solution

Eton high speed pick and place machine T9 is mounting for flexible strip, as 5m, 10m, 50m or any length, for the convenient way for production while it is better to use semi automatic line for mounting.

## Eton- HT-T9 Semi-auto No-wire Flexible Strip Production Line