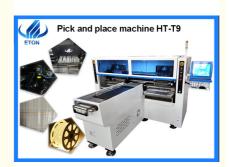

## High Precision SMT Chip Mounter Dual Arm T9 Mounting For Flexible Strip

package

China

ETON

HT-T9

CCC, CE, SIRA

Place in the wooden boxes in a vacuum

Pick and place machine HT-T9

# High precision with dual arm four module T9 mounting for flexible strip with 68 heads pick and place machine