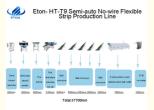

#### Semiautomatic production line solution

Eton high speed pick and place machine T9 is mounting for flexible strip, as 5m, 10m, 50m or any length, for the convenient way for production while it is better to use semi automatic line for mounting.

## Eton- HT-T9 Semi-auto No-wire Flexible Strip Production Line