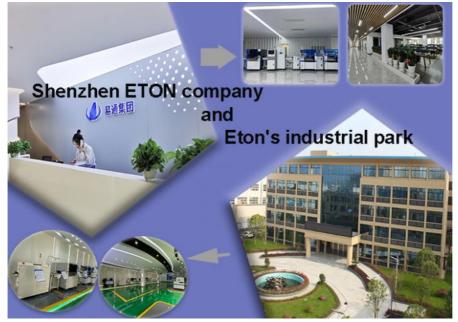

#### **Company profile**

SHENZHEN ETON AUTOMATION EQUIPMENT CO.,LTD Focusing on SMT pick and place machine more than 10 years

The products exported to more than 20 countries and regions, including South Korea, India, Vietnam, Tunisia, Egypt, Turkey, Russia, Brazil etc. ETON obtained 9 invention patents, 112 practical patents, 12 software copyrights of intellectual property technologies, to be a leading manufacturer of SMT trade.