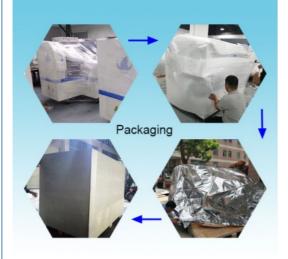

#### 6.Packing:

All machines are packed with vacuum and wooden packing like the one in the pictures.

Step 1. Film packaging

Prevent the machine from dust ,water,crash and shaking.

Step 2. Add foam+film packaging

Double safe protection, Prevent the machine from crash and shaking.

Step 3. Unique tin foil packaging

Add tin foil packing can prevent the film from scratch broken.

Step 4. customized Strong wood carton packing

The customized strong wood packing for ocean ship, The machines are fix oi in the wood carton, effectively prevent collision and shock.