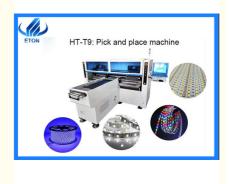

# Dual Arm Led Flexible Strip Mounter 68 Heads 250000 CPH SMT Chip Mounter

## Dual arm four module Led flexible strip 68 heads250000 CPH highspeed pick and place machine

#### 1.product introduction:

(1)Producing with Producing 4 types materials at the same time with high capacity, available for 5M, 50M or any length of Flexible strip and Roll to roll.

(2)Dual arm four module, 17 nozzles for each mounting part, part A or part B can be mounted separately or synchronously.

(3)Calibration automatically, high precision, available for RGB.

(4)Exclusive patent technology: Group to pick and group to mount.

(5)Mounting speed reached 250000CPH.