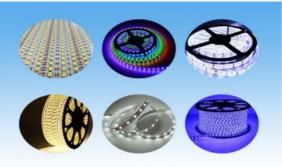

#### 3.Application:

This machine specializing in the production of flexible strips. Available for 5m, 50m or any length of Flexible strip and Roll to Roll.