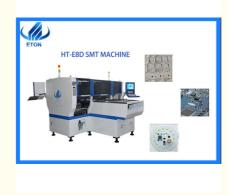

# Power Drive SMT Mounting Machine 90000CPH 24 Head 48 Feeders PICK AND PLACE MACHINE

#### Power drive Making smt machine 90000 CPH 24 head SMT pick and place Machine

#### **Product Description:**

- 1.It has 24PCS head and the mounting speed can reach 90000CPH.
- 2.The maximum PCB size is 1200\*300mm.Min size 100\*100mm.
- 3. Group picking and separately placing, separately picking and separately placing.

#### Advantages:

- \*Double module magnetic linear motor multifunctional SMT machine.
- \*Vision alignment flight identification, Mark correction.
- \*Electronic feeder feeding system.
- \*The mounting speed can reach 90000CPH.
- \*It can produce power drive,electric board,lens,tube, etc.
- \*Mounting components: LED chip, capacitors, resistors, IC, shaped components.

#### Specification:

| Length             | 3150mm                       |
|--------------------|------------------------------|
| Width              | 2250mm                       |
| Height             | 1650mm                       |
| Total weight       | 2500kg                       |
| PCB size           | Max:1200*300mm Min:100*100mm |
| PCB thickness      | 0.5-5mm                      |
| Mounting height    | <15mm                        |
| Mounting speed     | 90000CPH                     |
| No.of head         | 24PCS                        |
| Mounting precision | ±0.04mm                      |