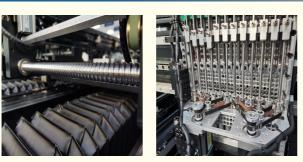

#### Advantages:

- \*Double module magnetic linear motor multifunctional SMT machine.
- \*Vision alignment flight identification, Mark correction.
- \*Electronic feeder feeding system.
- \*The mounting speed can reach 90000CPH.
- \*It can produce power drive,electric board,lens,tube, etc.
- \*Mounting components: LED chip, capacitors, resistors, IC, shaped components.

#### Specification:

| Length             | 3150mm                       |
|--------------------|------------------------------|
| Width              | 2250mm                       |
| Height             | 1650mm                       |
| Total weight       | 2500kg                       |
| PCB size           | Max:1200*300mm Min:100*100mm |
| PCB thickness      | 0.5-5mm                      |
| Mounting height    | <15mm                        |
| Mounting speed     | 90000CPH                     |
| No.of head         | 24PCS                        |
| Mounting precision | ±0.04mm                      |