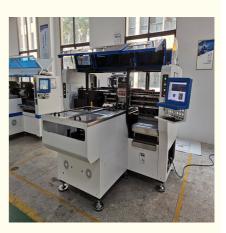

### More Images

#### Power drive Making smt machine 90000 CPH 24 head SMT pick and place Machine