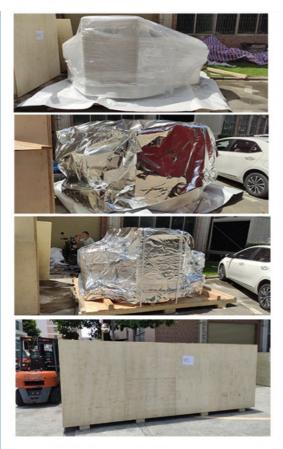

#### **Transportation & Packaging**

#### In line with export packaging standards:

Vacuum packaging + wooden box packaging, double-layer protection, to prevent the machine from rust, moisture and collision.

We promise that if the machine is damaged due to non-human factors during transportation, we will do our best to compensate you for your loss.

Step1: Wrap with stretch film to prevent the equipment from

Step2: Vacuum paper packaging and moisture-proof bag, so that the machine can be kept dry during transportation to prevent moisture.

Step3: Use straps and triangular wood to fix the machine to prevent damage to the machine during transportation.

Step4: Each exported machine will be equipped with sturdy export wooden boxes, to ensure that the delivered product is good.

Land transportation: suitable for inland countries, economically more affordable.