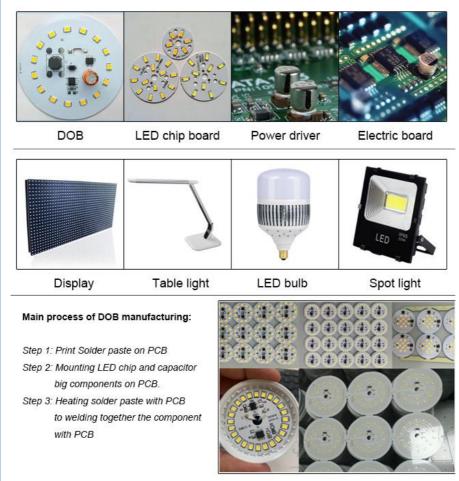

3. Multiple uses: suitable for LED tubes, LED panel lights, DOB, LED bulbs, LED lenses, circuit boards, linear bulbs, household appliances, power drivers, etc.

4. High precision: ±0.04mm. 4 sets of imported cameras, with visual alignment flight recognition and mark correction functions, and automatic feeding function.