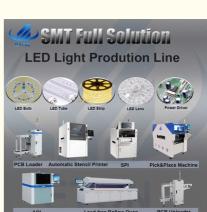

DOB Automatic Pick And Place Machine, 90000CPH Automatic Pick And Place Machine, 6KW LED Bulb Making Machine

### More Images

LED light making machine

## LED Automatic Pick and Place machine bulbs making machine PCB printing machine