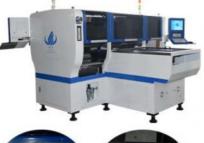

# 90000CPH Automatic Pick And Place Machine 6KW LED Bulb Making Machine For DOB

## LED Automatic Pick and Place machine bulbs making machine PCB printing machine

3. Multiple uses: suitable for LED tubes, LED panel lights, DOB, LED bulbs, LED lenses, circuit boards, linear bulbs, household appliances, power drivers, etc.

4. High precision: ±0.04mm. 4 sets of imported cameras, with visual alignment flight recognition and mark correction functions, and automatic feeding function.