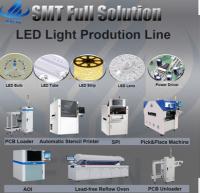

DOB Automatic Pick And Place Machine, 90000CPH Automatic Pick And Place Machine, 6KW LED Bulb Making Machine

### More Images

LED light making machine

## LED Automatic Pick and Place machine bulbs making machine PCB printing machine