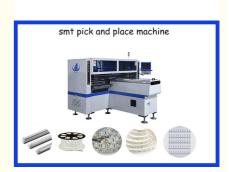

# Professional Manufacturer Supply High--speed Multifunctional Pick and Place Machine

## **Product description**

- 1. HT-F7S SMT pick and place machine is for 0.6M, 0.9M, 1,2M LED hard light board 0.5M, 1M LED soft lamp strip.
- 2. Apply to LED lamp manufacturer , PCB production line etc.
- 3. High-end magnetic linear motor+ servo motor, more accuracy ,more faster, more stablevery high speed.
- 4. Software: Independent software development.
- 5. Two mounting modules, 17 nozzles for each mounting part, part A and part B can be mounted separately or synchronously.
- 6. Exclusive patent technology: Group to pick and group to mount.

7.Capacity: 68heads, 34 nozzles, the capacity reach 150000~180000 CPH.