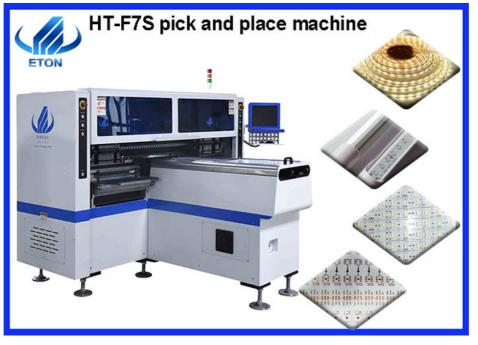

# Professional Manufacturer Supply High--speed Multifunctional Pick and Place Machine

## **Product description**

- 1. HT-F7S SMT pick and place machine is for 0.6M, 0.9M, 1,2M LED hard light board 0.5M, 1M LED soft lamp strip.
- 2. Apply to LED lamp manufacturer , PCB production line etc.
- 3. High-end magnetic linear motor+ servo motor, more accuracy ,more faster, more stablevery high speed.
- 4. Software: Independent software development.
- 5. Two mounting modules, 17 nozzles for each mounting part, part A and part B can be mounted separately or synchronously.
- 6. Exclusive patent technology: Group to pick and group to mount.

7.Capacity: 68heads, 34 nozzles, the capacity reach 150000~180000 CPH.