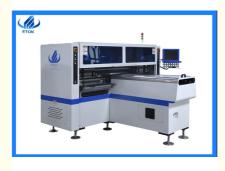

# Professional Manufacturer Supply High--speed Multifunctional Pick and Place Machine

- SMD Chip Mounter, SMT Pick And Place Machine,SMT Chip Mounter 2700\*2300\*1550mm
- 1700KG
  - Max:1200\*330mm Min:100\*100mm
  - 0.5-5mm
    - Adjustable Pressure Pneumatic
    - 68 PCS

- 34 PCS
- 150000-180000 CPH
- AC 380 V
- 6 KW
  - SMT Machine Related Products, Automatic

### Specification

| Dimension (L*W*H)     | 2700*2300*1550mm              |
|-----------------------|-------------------------------|
| Total weight          | 1700kg                        |
| PCB Length width      | Max:1200*330mm Min:100*100mm  |
| PCB thickness         | 0.5-5mm                       |
| PCB clamping          | Adjustable pressure pneumatic |
| No.of feeders station | 68 PCS                        |
| No.of head            | 34 PCS                        |
| Mounting speed        | 180000 CPH                    |
| Power                 | 380AC 50HZ                    |
| Operating environment | 6 KW                          |