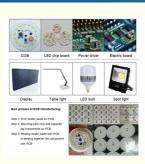

## SMT line solution

We have full range of pick and place machine production line equipment , So we have the professional suggestions for you to build the production line.

Below are the suggestion of basic steps for the pick and place progress and equipment :

## **Product description**

- 1. HT-F7S SMT pick and place machine is for 0.6M, 0.9M, 1,2M LED hard light board 0.5M, 1M LED soft lamp strip.
- 2. Apply to LED lamp manufacturer , PCB production line etc.
- 3. High-end magnetic linear motor+ servo motor, more accuracy ,more faster, more stablevery high speed.
- 4. Software: Independent software development.
- 5. Two mounting modules, 17 nozzles for each mounting part, part A and part B can be mounted separately or synchronously.
- 6. Exclusive patent technology: Group to pick and group to mount.