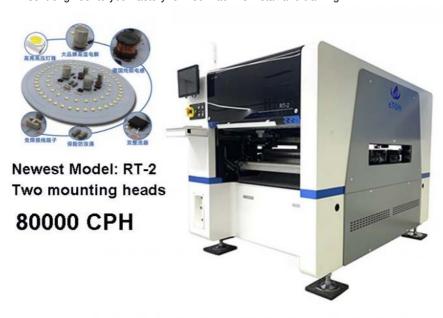

#### Machine features

- 1. This module RT-2 is our newest module with high mounting speed
- 2. RT-2 is using high-end magnetic linear motor, it is high precision with longer machine life
- 3. RT-2 producing two products at the same time, could save the cost/space/labor of SMT Line
- 4. RT-2 is widely application, it is very suitable for small PCB Board products, like the DOB bulb, Driver power, led display, down-light, Panel light, etc

#### Parameter of pick and place machine

| No. | Main part                     | Parameter         |
|-----|-------------------------------|-------------------|
| 1   | Machine dimension             | 1200*1930*1500 mm |
| 2   | Machine weight                | 2500 kg           |
| 3   | Machine mounting heads number | 20 pcs            |
| 4   | Machine feeder station number | 64 pcs            |
| 5   | Machine mounting speed        | 80000 cph         |
| 6   | Machine power                 | AC 380V           |
| 7   | Machine camera                | 4 sets of camera  |