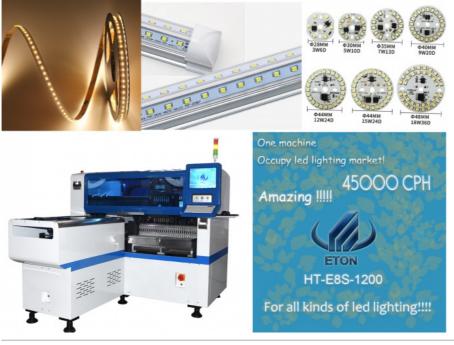

# 0402 5050 smd machine automatic fastest pick and place machine for led lamp

### 0402 5050 smd machine automatic fastest pick and place machine for led lamp

| name                             | automatic pick and place machine                                       |
|----------------------------------|------------------------------------------------------------------------|
| high stability                   | Japan precision screw + linear guide rail + servo motor+linear motor   |
| High precision                   | MARK point positioning vision + device recognition function ensure     |
|                                  | mounting with high precision                                           |
| Electronic feeder feeding system | The feeding way is electric feeder with double motor, keep the machine |
|                                  | running at high speed.                                                 |
| Vision alignment flight          | 2 sets of imported camera, vision mark , Visual Mark, Automatic Search |
| identification,mark correction   | for Mark Points.keep high precision.                                   |
| Non-stop material re-loading     | Maximize Time Saving and Improve Production Efficiency.                |
| function                         |                                                                        |
| auto-optimization after          | Improve accuracy and avoid defective products.                         |
| coordinates generated ,etc       |                                                                        |
| Technical parameter of SM        | D mounting machine                                                     |
| mounting head                    | 12 PCS                                                                 |
| Feeder station                   | 28 PCS                                                                 |
| Mounting speed                   | 45000CPH                                                               |
| PCB Size                         | 1200*500mm                                                             |

## Application of SMT production line

amps and lanterns: fluorescent lamp, bulb lamp, ceiling light, panel light, cast light lamp, mining lamp, down light, etc Lighting: soft light tube, hard tube, advertising module, etc