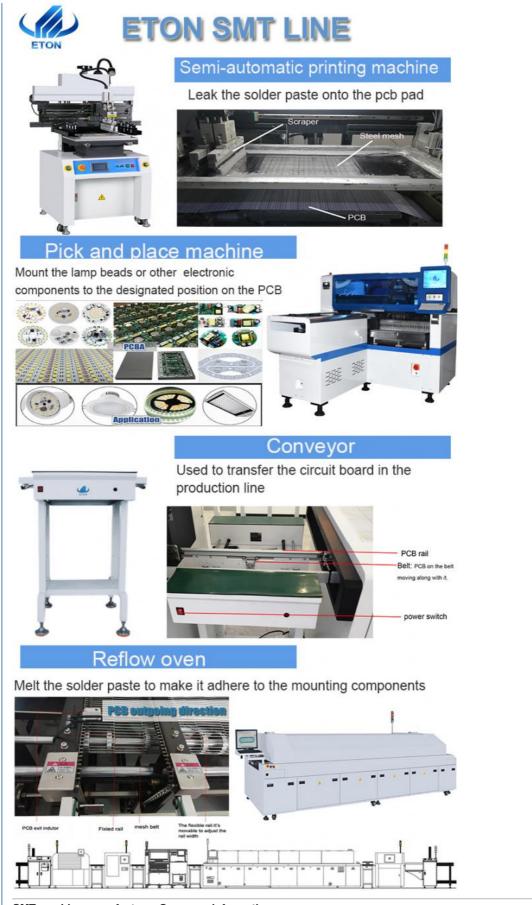

## Application of SMT production line

amps and lanterns: fluorescent lamp, bulb lamp, ceiling light, panel light, cast light lamp, mining lamp, down light, etc Lighting: soft light tube, hard tube, advertising module, etc