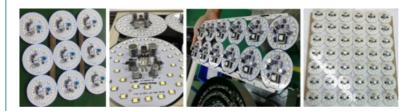

### Main process of SMT Line for DOB manufacturing

Step one: Print Solder paste on PCB

Step two: Mounting LED chip and capacitor big components on PCB.

Step three: Heating solder paste with PCB to welding together the component with PCB.

## Different type of DOB PCBA

The PCBA of Linear bulbs