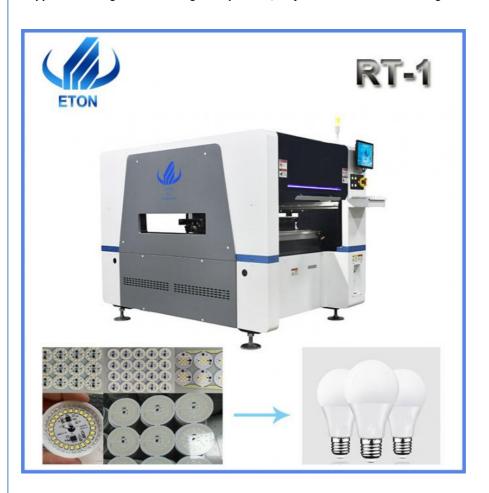

# New high-precision multi-function led light making machine manufacturing machines

### New high-precision multi-function led light making machine manufacturing machines

### **Product Description**

- 1. Single module multi-functional mounting machine
- 2. Vision alignment, Mark correction
- 3. Components: LED, capacitors, resistors, shaped components, etc
- 4. Auto-optimization after coordinates generated, etc
- 5. Application: DOB, LED bulb, LED strip, LED tube, lens, Power driver, Electric board, etc.

Support mounting over 22mm high components, very suitable for DOB mounting.