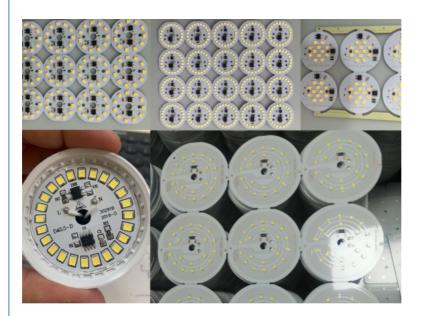

### Main process of SMT Line for DOB manufacturing

Step one: Print Solder paste on PCB

Step two: Mounting LED chip and capacitor big components on PCB.

Step three: Heating solder paste with PCB to welding together the component with PCB.

## Different type of DOB PCBA

The PCBA of Linear bulbs