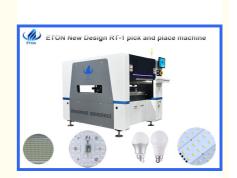

# New high-precision multi-function led light making machine manufacturing machines

### New high-precision multi-function led light making machine manufacturing machines

### **Product Description**

- 1. Single module multi-functional mounting machine
- 2. Vision alignment, Mark correction
- 3. Components: LED, capacitors, resistors, shaped components, etc
- 4. Auto-optimization after coordinates generated, etc
- 5. Application: DOB, LED bulb, LED strip, LED tube, lens, Power driver, Electric board, etc.