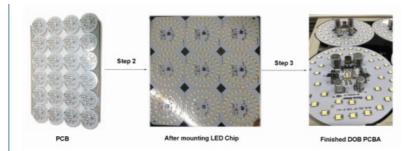

### Main process of SMT Line for DOB manufacturing

Step one: Print Solder paste on PCB

Step two: Mounting LED chip and capacitor big components on PCB.

Step three: Heating solder paste with PCB to welding together the component with PCB.

## Different type of DOB PCBA

The PCBA of Linear bulbs