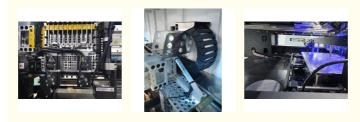

### 10 PCS placement head 42 feeder station Led light smt line pick and place machine

In the smt production line, it is configured after the glue dispenser or solder paste printer, and is a kind of equipment that accurately places the surface mount components on the PCB pads by moving theplacement head

### **Production Details**

Omnidirectional mounting components on PCB board.

- Application: SMT machine, Mass production, high quality production.
- High performance: cause magnetic linear motor, servo motor, system of feed system and replenishment system.
  - The machine Parts, most of produce by ourself.(ETON)