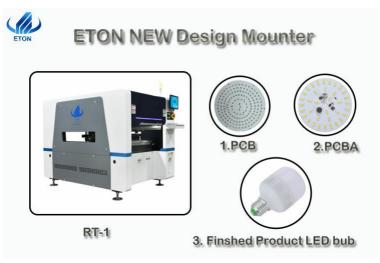

### 10 PCS placement head 42 feeder station Led light smt line pick and place machine

### 10 PCS placement head 42 feeder station Led light smt line pick and place machine

In the smt production line, it is configured after the glue dispenser or solder paste printer, and is a kind of equipment that accurately places the surface mount components on the PCB pads by moving theplacement head

### More Details for machine parameter

| Model                  | RT-1                                              |
|------------------------|---------------------------------------------------|
| PCB size               | 80*80-450*350mm                                   |
| Suitable for Componets | Capacitors, LED chip, resistor, shaped components |
| Software               | ETON R&D                                          |
| XYZ Axis drive way     | servo-motor, High-end magnetic linear motor       |
| Placement head         | 10PCS                                             |
| Dimension              | 1200*1930*1500mm                                  |
| Power consumption      | 4KW                                               |
| Components space       | 0.2mm                                             |