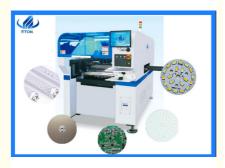

# 67000CPH 20 heads smt smd components soldering machine in led lamp production line

### 67000CPH 20 heads smt smd components soldering machine in led lamp production line