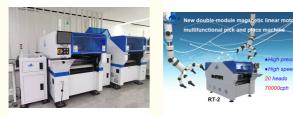

CHINA ETON

RT-2

T/T

CE,SIRA,CCC,ISO

EXW USD 67000/sets

30 days after deposit

50 sets per mouth

Our packing is made of wooden box with vacuum package, and we promise to deliver the goods within four weeks after payment.

### Features of SMT pick and place machine

Double module smd mounitng machine Driver way:magnetic linear motor + servo motor Mounting mode:group picking and separately placing/separately picking and separately placing Software: R&D ondependently Electronic feeder feeding system Easy installation