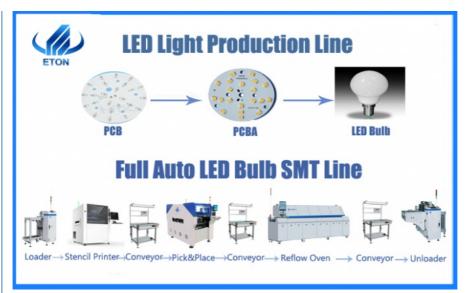

|
| PCB length width       | Max:1200*300mm min:100*100mm      |
| PCB thickness          | 0.5~5mm                           |
| PCB clamping           | Adjustable pressure pneumatic     |
| O.S.                   |                                   |
| system                 | Windows7                          |
| software               | R&D independently                 |
| display                | Touch screen monitor              |
| input                  | Keyboard mouse                    |
| Feeding system         |                                   |
| No. of feeders station | Dual mode ,totally 40             |
| No.of nozzles          | Dual mode,totally 16              |
| Feeding way            | Electric feeder with double motor |



#### SMT Line



#### Our Partners

ETON advanced technology and innovation drives the revolution of market rapidly, and obtains a number of intellectual property technologies, including 9 invention patents, 112 practical patents, 12 software copyrights, which save much labors and space of production ,got large market share in USA ,KOREA, INDIA, GERMANY, EGYPT, TURKEY, VIETNAM, TUNISIA, THAILAND more than 20 countries.



## Industrial Park



#### Packaging & Shipping of SMT machine

Our mode of transportation including water, land and air transportation. You can choose the most suitable way according to your requirements. Our packing is made of wooden box with vacuum package, and we promise to deliver the goods within four weeks after payment.

#### Our Services

we will send our engineer to your facto