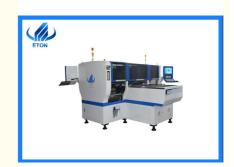

# **Product Specification**

• Place Of Origin: China

Name: Smd Pick And Place Machine

• Warranty: 1 Year

• Dimension: 3150\*2250\*1650mm

Total Weight: 2000kgPower: 380AC 50HZPower Consumption: 8KW

Mounting Speed: 80000CPHMounting Height: <36mm</li>

Visual Camera:
2 Sets Of Imported Camera

Drive Way: High-end Magnetic Linear Motor +servo

Motor

Heads: 24 PCS