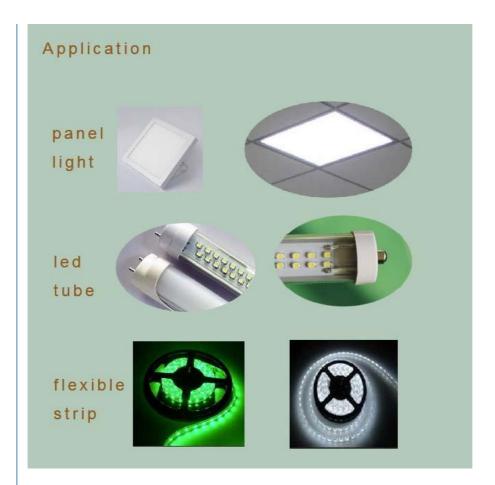

Application

B:Our machines are widely used in lighting, display screen, electronics, driving power supply, household appliances, new energy and other industries

A:It's hard to use the machine?

B:No, not at all. For our previous clients, at most 5 days is enough to learn to operate the machines.