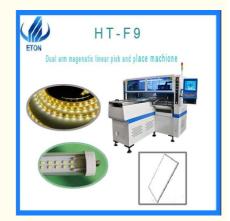

# 250000CPH LED high speed pick and place machine dual arm magnetic linear motor

#### 250000CPH LED high speed pick and place machine dual arm magnetic linear motor

Features

- 1. apply to 0.6M,0.9M,1.2M rigid PCB and 0.5M,1M LED flexible strip.producing with 4 types materials at the same time with high capacity, avaible for board with any proportion of LED chip and resistor.
- 2. Dual arm four module,17 nozzles for each mounting part,part A/B/C/D Can be mounted separately or synchronsly.
- 3. Calibration automatically, high precision, available for RGB.
- 4. Exclusive patent technology:Group to take and group to mount.

Application