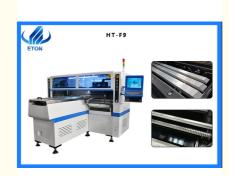

# 250000CPH LED high speed pick and place machine dual arm magnetic linear motor

#### 250000CPH LED high speed pick and place machine dual arm magnetic linear motor

Features

- 1. apply to 0.6M,0.9M,1.2M rigid PCB and 0.5M,1M LED flexible strip.producing with 4 types materials at the same time with high capacity, avaible for board with any proportion of LED chip and resistor.
- 2. Dual arm four module,17 nozzles for each mounting part,part A/B/C/D Can be mounted separately or synchronsly.
- 3. Calibration automatically, high precision, available for RGB.
- 4. Exclusive patent technology:Group to take and group to mount.