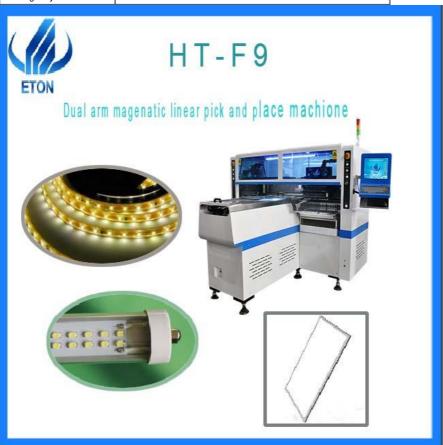

# 250000CPH LED high speed pick and place machine dual arm magnetic linear motor

#### 250000CPH LED high speed pick and place machine dual arm magnetic linear motor

Features

- 1. apply to 0.6M,0.9M,1.2M rigid PCB and 0.5M,1M LED flexible strip.producing with 4 types materials at the same time with high capacity, avaible for board with any proportion of LED chip and resistor.
- 2. Dual arm four module,17 nozzles for each mounting part,part A/B/C/D Can be mounted separately or synchronsly.
- 3. Calibration automatically, high precision, available for RGB.
- 4. Exclusive patent technology:Group to take and group to mount.

Application