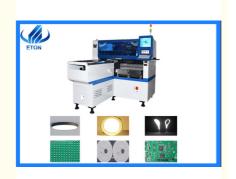

# 45000CPH multi-function LED lens LED bulbs power driver mounting machine

## product introduce

Our HT-E8S-1200 is a multifunctional machine under Eton.

- 1) This multifunctional LED making machine is a single-module, which is jointly controlled by high-end Magnetic linear Motor and servo motor to make the paste more accurate.
- 2) In addition, HT-E8S series has 12 nozzles, 28 feeders, imported cameras and a production capacity of up to 45000CPH, which is far ahead of the multifunctional machine series.
- 3)Two sets of different cameras work together in production.
- 4)It can transfer PCB boards with a maximum length of 1200mm, and can produce long board products

#### **Product appliance**

Mounting components: LED chips, capacitors, resistors, lens, IC shaped components.etc

Components: Components that can meet the minimum size 0402, it also can meet the requirements of components with a maximum height of 15mm.

Application: power driver, electric board, lens, DOB board, linear bulb, household appliance etc.

HT-E8S-1200, Compared with another product RT-1 of our company, It can patch larger components such as lens, so if it meets your needs, believe me, HT-E8S-1200 is suitable for you.