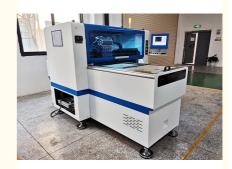

# 45000CPH multi-function LED lens LED bulbs power driver mounting machine

# **Basic Information**

Place of Origin: ChinaBrand Name: ETON

Certification: CCC CE SIRA
Model Number: HT-E8S
Minimum Order Quantity: 1 SET

Packaging Details: Vacuum wooden boxSupply Ability: 50 PCS/month



# **Product Specification**

Name: LED Mounting Machine

Length: 2550mm
Width: 1650mm
Height: 1550mm
Total Weight: 1700kg
System: Windows 7

• Software: R&D Indenpendently

• Warranty: 1 Year



# More Images



# **Product Description**

## 45000CPH multi-function LED lens LED bulbs power driver mounting machine

## product introduce

Our HT-E8S-1200 is a multifunctional machine under Eton.

- 1) This multifunctional LED making machine is a single-module, which is jointly controlled by high-end Magnetic linear Motor and servo motor to make the paste more accurate.
- 2) In addition, HT-E8S series has 12 nozzles, 28 feeders, imported cameras and a production capacity of up to 45000CPH, which is far ahead of the multifunctional machine series.
- 3)Two sets of different cameras work together in production.
- 4)It can transfer PCB boards with a maximum length of 1200mm, and can produce long board products

#### o.s

- 1) This machine is equipped with Windows 7 system, which is easy