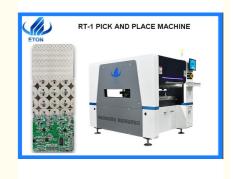

# High Quality Smt Pick And Place Machine Of The Bulb Light With 40000CPH

## **Product Specification**

- Dimension:
- Total Weight:
- 1200\*1930\*1500mm 2000kg
- Pcb Length Width: 450\*350mm(max) 80\*80mm(min)
- Speed:
- 40000CPH 10pcs
- No.of Heads:
- No.of Nozzles:
- Components Space:
- Feeding Way:
- 32 Pcs 0.2mm
- Electric Feeder With Double Motor

Our Product Introduction

40000CPH high speed smt placement machine with 32 nozzles for led bulb light

Introduction to products:

Single module magnetic linear motor multifunctional pick and place machine The placement configure 10 nozzles. The speed can reach 40000CPH It can mount a wide range. The height can be customized.

(5)Auto-optimization after coordinates, generated, etc.

(6)The placement configure 10 nozzles.

Machine parameter:

| RT-1           |                       |                                                                                      |
|----------------|-----------------------|--------------------------------------------------------------------------------------|
| РСВ            | PCB length width      | Max:450*350mm<br>Min:80*80mm                                                         |
|                | PCB thickness         | 0.1~6mm<br>(if <0.6mm need jig)                                                      |
|                | PCB clamping          | Pneumatic                                                                            |
|                | Mounting mode         | 1.Group to pick and separate   to place   2.Separate to pick and   separate to place |
| O.S.           | System                | Windows 7                                                                            |
|                | Software              | R&D Independently                                                                    |
| Vision system  | No. Of camera         | 2 sets of imported camera<br>(Vision alignment ,mark<br>correction)                  |
|                | Mounting speed        | 40000CPH                                                                             |
|                | Electrical control    | Independent research and development by ETON                                         |
| Feeding system | No.of feeders station | 32 PCS                                                                               |
|                | No.of nozzles         | 10 PCS                                                                               |