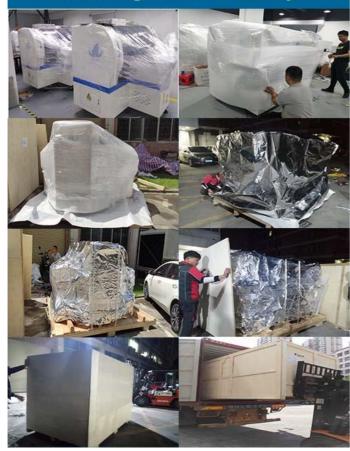

### Package and delivery

- All machines shipped abroad will use foam packaging to protect the machines from collisions;
- \* Secondly, it will be wrapped with stretch film to prevent the equipment from getting damp;
- \* Vacuum paper packaging and moisture-proof bags keep the machine dry during transportation to prevent moisture;
- \* Use straps, triangles and nails to fix the machine to prevent damage to the machine during transportation;
- \* Each export machine will be equipped with a strong export-free wooden box;

# Package and delivery