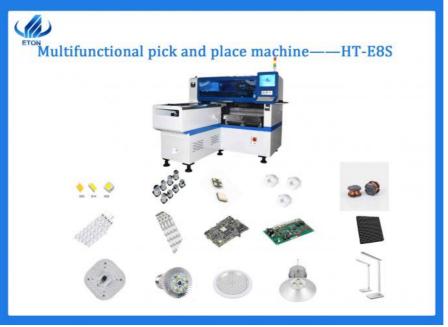

#### Mounting components and Applications

Mounting components: LED chip, capacitors, resistors, IC, crystal, lens, shaped component etc. Applications: power driver, electric board, DOB bulb, linear bulb, lens, household appliance etc.