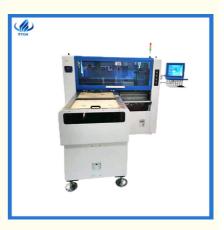

# **Product Specification**

| Name:                               | Pick And Place Machine                            |
|-------------------------------------|---------------------------------------------------|
| Weight:                             | 1700kg                                            |
| • System:                           | Windows 7                                         |
| <ul> <li>Mounting Speed:</li> </ul> | 45000CPH                                          |
| Power Consumption:                  | 4KW                                               |
| • Transmission Direction:           | Both Direction(option)                            |
| • XYZ Axis Drive Way:               | High-end Magnetic Linear Motor And Servo<br>Motor |
| • Feeder Station:                   | 28 PCS Single Module                              |
| • Head:                             | 12 PCS Single Module                              |
| <ul> <li>Feeding Way:</li> </ul>    | Electric Feeder With Double Motor                 |
|                                     |                                                   |

## **Technical parameter**

| _ength: 2550mm                           |  |  |
|------------------------------------------|--|--|
| Width: 1650mm                            |  |  |
|                                          |  |  |
|                                          |  |  |
| Max: 1200*500mm Min: 100*100mm           |  |  |
| 0.5-5mm                                  |  |  |
| Windows 7                                |  |  |
| Touch screen monitor                     |  |  |
| Keyboard, mouse                          |  |  |
| ≤1000mm/sec                              |  |  |
| Max length: 1200mm                       |  |  |
| ±0.04mm                                  |  |  |
| 0.2mm                                    |  |  |
| <15mm (Automatic changing)               |  |  |
| Both direction (Option )                 |  |  |
| 28PCS Single module                      |  |  |
| 12PCS Single module                      |  |  |
| 23 ±3                                    |  |  |
| 4KW                                      |  |  |
| High-end magnetic linear motor and serve |  |  |
| motor                                    |  |  |
| Electric feeder with double motor        |  |  |
|                                          |  |  |