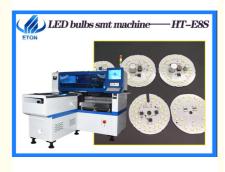

# multifunctional LED light making 28 PCS feeders station 45000CPH pick and place machine

#### Mounting components and Applications

Mounting components: LED chip, capacitors, resistors, IC, crystal, lens, shaped component etc. Applications: power driver, electric board, DOB bulb, linear bulb, lens, household appliance etc.