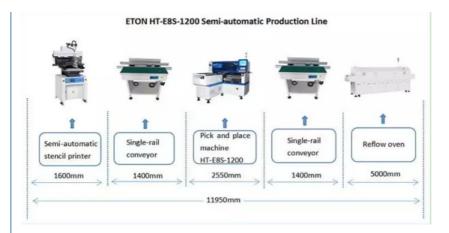

## The Completed SMT Production Line Of HT-E8S

We have the completed SMT production Line, including solder paste printer machine, conveyor, pick and place machine, reflow oven. Choose us, we will provide the production line which is suit for you. We also offer personal customization to satisfy your personalized production needs.