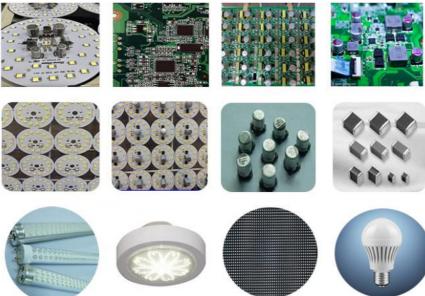

#### **Application**

#### **Features**

- 1. Multifunctional pick and place machine, suitable for mounting LED chip, capacitors, resistors, IC, shaped components, lens, etc.
- 2. Vision system, four cameras, high precision mounting
- 3. PCB length width: max 450\*350mm min80\*80mm