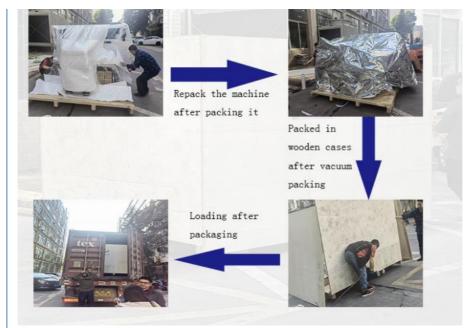

#### **Package**

In terms of packaging, we generally use vacuum wooden cases for packaging, which can prevent moisture and protect the machine itself in the process of maritime transportation. Moreover, all the products purchased by customers are placed in one wooden case, so that customers can receive the purchased equipment at the same time and install and produce them in time.