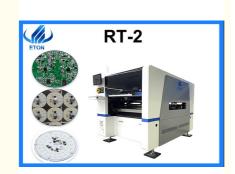

# High precision LED bulb 80000CPH 20pcs heads pick and place machine

#### High precision LED bulb 80000CPH 20pcs heads pick and place machine

#### **Features**

- 1. Multifunctional pick and place machine, suitable for mounting LED chip, capacitors, resistors, IC, shaped components, lens, etc.
- 2. Vision system, four cameras, high precision mounting
- 3. PCB length width: max 450\*350mm min80\*80mm