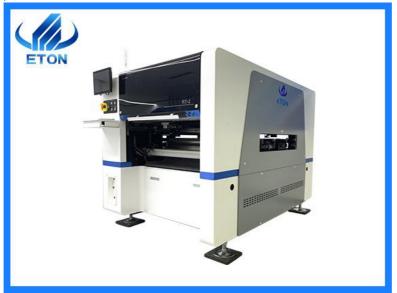

# High precision LED bulb 80000CPH 20pcs heads pick and place machine

#### High precision LED bulb 80000CPH 20pcs heads pick and place machine

# **Product Specification**

• Warranty: 12 Months

Name: SMT Pick And Place Machine

Weight: 2500KG
Type: Automatic
Power Supply: AC380V
Mounting Speed: 80000CPH
Pcb Thickness: 0.1-6mm
Feeders: 64PCS