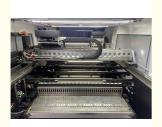

#### **Product description**

Pick and place machine, also known as "Mounter" and "surface mount system", is a kind of equipment configured after dispensing machine or screen printing machine. It is a kind of equipment that accurately places surface mount components on PCB pad by moving the mounting head. It is used to realize high-speed and high-precision placement of components. It is the most critical and complex equipment in the whole SMI and production.

#### **Features**

- 1. Multifunctional pick and place machine, suitable for mounting LED chip, capacitors, resistors, IC, shaped components, lens, etc.
- 2. Vision system, four cameras, high precision mounting
- 3. PCB length width: max 450\*350mm min80\*80mm