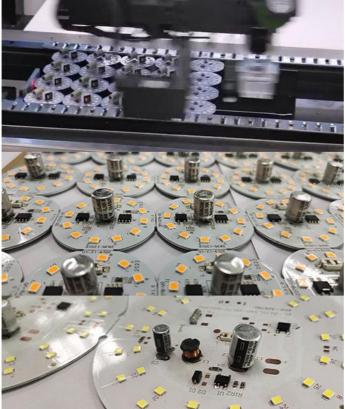

#### **Machine application**

Machine widely apply to mounting all kind of SMD components, like led bulb/panel/ down-light/street light/dob /driver/flood light/etc

Middle/Big All Kinds Of Led Lighting Board/electrical Board