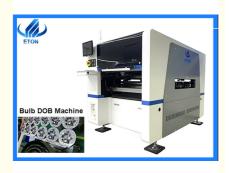

# PCB Bulb lighting SMT mounting machine

#### PCB Bulb lighting SMT mounting machine

Key word: SMT Machine/pick and place machine/Mounting machine/LED Bulb Lighting making machine/assembly machine

#### Machine parameter

RT-1 mounting machine is ETON multifunctional pick and place machine for mounting all kinds of components. Machine function: Mounting smd components Machine head: 10 mounting heads Machine feeder station: 32 PCS Machine Power Supply: 4 KW Max PCB size: 450\*350 MM