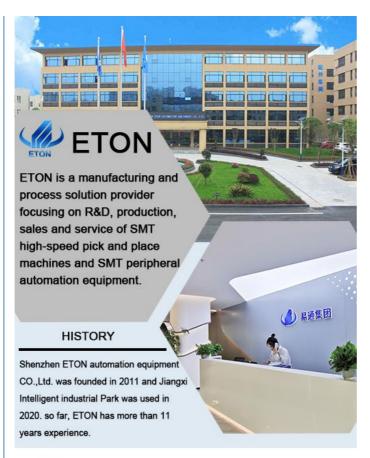

## **Company Introduction**

ETON was founded in 2011. Jiangxi intelligent manufacturing Park was completed in 2020. It is a manufacturing and process solution provider focusing on R&D, production, sales and service of SMT high-speed pick and place machines and SMT peripheral automation.