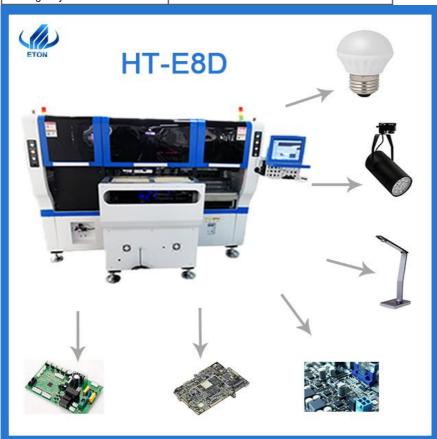

## What are the main appliance about the pick and place machine?

We have many different machine, and different machines apply to different appliance. The main products include bulb, tube, flexible strip, panel light, down light, street light, ceiling light, wall washer light etc.