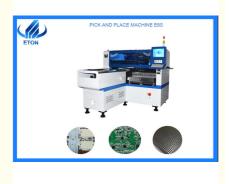

# Multifunctional led bulb/tube/lens/display making machine 45000CPH pick and place machine

#### Multifunctional led bulb/tube/lens/display making machine 45000CPH pick and place machine

#### Machine main features:

Single module magnetic linear motor multifunctional pick and place machine. Mounting components: LED chip,capacitors,resistors,lens,IC,shaped components,etc. Component: Min.size 0402. Max.height 15mm. Application: power drive. electric board. Lens. DOB bulb. Linear bulb. Household appliance,etc.