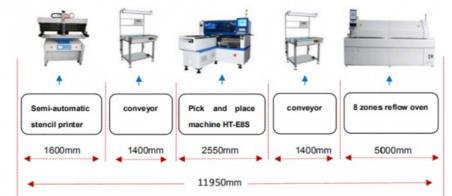

#### SMT production line:

We have full range of pick and place machine production line equipment , So we have the professional suggestions for you to build the production line.

#### Q: What kind of machine will provide besides pick and place machine ?

A: ETON as the largest manufacturer of SMT machine in China, we provide whole SMT line, such as reflow oven, printer, conveyor, pick and place machine, Loader, Unloader, etc.