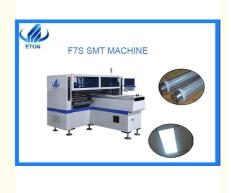

# Professional SMT Mounting Machine Highspeed 180K CPH For LED Tube Flexible Strip

## Professional highspeed LED tube/flexible strip making machine with 180000CPH pick and place machine

## Product Description and Advantages:

- 1.It has 34PCS head and the mounting speed can reach 180000CPH.
- 2. The maximum PCB size is 1200\*330mm.
- 3. Group to take and group to mount
- 4.Dual arm professional high-speed SMT machine.
- 5.It can produce tube, LED flexible strip, panel light etc.
- 6.Mounting components: LED 3014/3020/3528/5050 and capacitors, resistors, bridge rectifiers etc.

### Machine main parameter:

| Length             | 2700mm                       |
|--------------------|------------------------------|
| Width              | 2300mm                       |
| Height             | 1550mm                       |
| Total weight       | 1700kg                       |
| PCB size           | Max:1200*330mm Min:100*100mm |
| PCB thickness      | 0.5-5mm                      |
| Mounting height    | ≤5mm                         |
| Mounting speed     | 180000CPH                    |
|                    | 34PCS                        |
| Mounting precision | ±0.02mm                      |