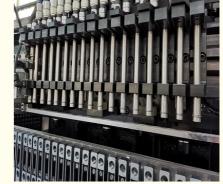

## Product Description and Advantages:

- 1.It has 34PCS head and the mounting speed can reach 180000CPH.
- 2. The maximum PCB size is 1200\*330mm.
- 3. Group to take and group to mount
- 4.Dual arm professional high-speed SMT machine.
- 5.It can produce tube, LED flexible strip, panel light etc.
- 6.Mounting components: LED 3014/3020/3528/5050 and capacitors, resistors, bridge rectifiers etc.

### Machine main parameter:

| Length             | 2700mm                       |
|--------------------|------------------------------|
| Width              | 2300mm                       |
| Height             | 1550mm                       |
| Total weight       | 1700kg                       |
| PCB size           | Max:1200*330mm Min:100*100mm |
| PCB thickness      | 0.5-5mm                      |
| Mounting height    | ≤5mm                         |
| Mounting speed     | 180000CPH                    |
|                    | 34PCS                        |
| Mounting precision | ±0.02mm                      |