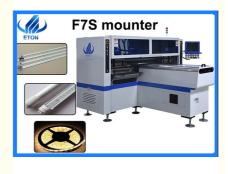

# Dual Arm SMT Mounting Machine Professional Highspeed For Flexible Strip Rigid PCB

# Dual arm professional highspeed flexible strip rigid PCB smt mounter machine

## **Product description**

Dual arm professional high-speed mounter, adjustable pressure pneumatic. Mounting mode is exclusive patent technology group to take and group to mount. Vision system, 5 sets of digital camera, vision alignment, Mark correction

#### **Product feature**

Apply to the 0.6m,0.9m,1.2m rigid PCB and 0.5m,1m,LED flexible strip. Producing with 2-4 types of materials capacity reach 180000CPH Available for board with any proportion of LED chip and resistor. Calibration automatically, high precision, available for RGB.