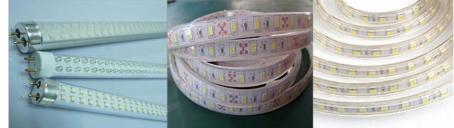

#### **Product feature**

Apply to the 0.6m,0.9m,1.2m rigid PCB and 0.5m,1m,LED flexible strip. Producing with 2-4 types of materials capacity reach 180000CPH Available for board with any proportion of LED chip and resistor. Calibration automatically, high precision, available for RGB.

## Application

Professional high-speed pick and place machine for mounting rigid PCB, LED flexible strip.