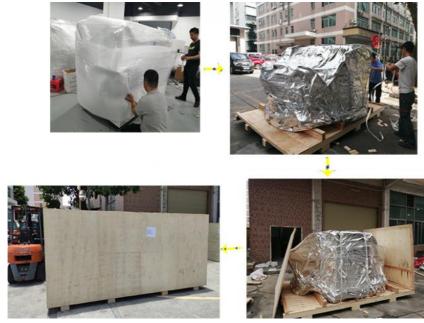

#### Package

Our usually use vacuum wooden packaging, to ensure the products are good during the transportation for our customer. Our salesman will follow up the whole process to ensure that there will be no accidents in the packaging process, so that customers can be more assured