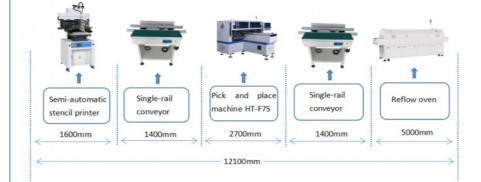

### SMT production line

#### ETON HT-F7S Semi-automatic Production Line

we can provide full-auto production line and semi-auto production line, according the customer's choose. And these smt machine are independent research and development by our company.