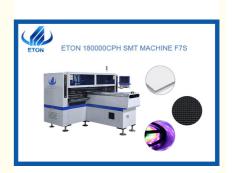

# LED Light SMT Pick And Place Machine High Capacity 18K CPH

The speed can reach 15000-18000CPH.

| F7S              |                                           |
|------------------|-------------------------------------------|
| Dimension        | 2700*2300*1550mm                          |
| Total weight     | 1700kg                                    |
| PCB thickness    | 0.5-5mm                                   |
| PCB clamping     | Adjustable pressure pneumatic             |
| Mounting mode    | Group to take and group to mount          |
| No.of camera     | 5 sets(vision alignment, mark correction) |
| Mounting speed   | 15000-18000CPH                            |
| Components space | 0.5mm                                     |
| No.of feeder     | 68PCS                                     |
| No.of head       | 34 PCS                                    |
| Feeding way      | Electric feeder with double motor         |