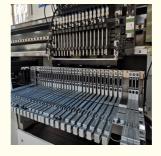

Two mounting modules,18 nozzles for each mounting part, part A or B can be mounted separately or synchronously.

Calibration automatically, high precision, available for RGB.

Exclusive patent technology: group to take and group to mount.

The speed can reach 15000-18000CPH.

| F7S              |                                           |
|------------------|-------------------------------------------|
| Dimension        | 2700*2300*1550mm                          |
| Total weight     | 1700kg                                    |
| PCB thickness    | 0.5-5mm                                   |
| PCB clamping     | Adjustable pressure pneumatic             |
| Mounting mode    | Group to take and group to mount          |
| No.of camera     | 5 sets(vision alignment, mark correction) |
| Mounting speed   | 15000-18000CPH                            |
| Components space | 0.5mm                                     |
| No.of feeder     | 68PCS                                     |
| No.of head       | 34 PCS                                    |
| Feeding way      | Electric feeder with double motor         |