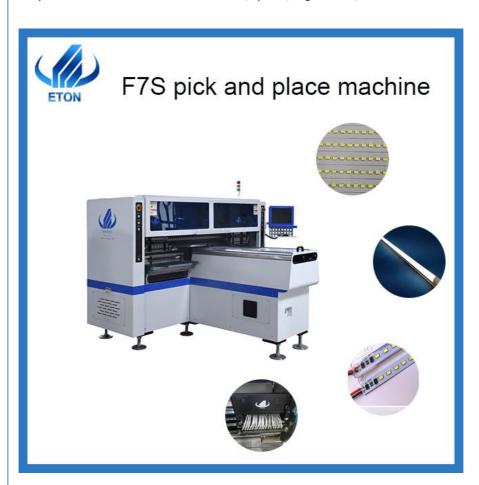

# LED Light SMT Pick And Place Machine High Capacity 18K CPH

The speed can reach 15000-18000CPH.

| F7S              |                                           |
|------------------|-------------------------------------------|
| Dimension        | 2700*2300*1550mm                          |
| Total weight     | 1700kg                                    |
| PCB thickness    | 0.5-5mm                                   |
| PCB clamping     | Adjustable pressure pneumatic             |
| Mounting mode    | Group to take and group to mount          |
| No.of camera     | 5 sets(vision alignment, mark correction) |
| Mounting speed   | 15000-18000CPH                            |
| Components space | 0.5mm                                     |
| No.of feeder     | 68PCS                                     |
| No.of head       | 34 PCS                                    |
| Feeding way      | Electric feeder with double motor         |