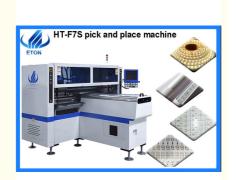

# LED Light SMT Pick And Place Machine High Capacity 18K CPH

#### high quality Capacity Reach 18000CPH with IED light SMT pick and place Machine

Apply to the 0.6m, 0.9m,1.2m rigid PCB and 0.5m,1m LED flexible strip. Producing with 2-4 types of materials with high capacity, available for board with any proportion of LED chip and resistor.

The speed can reach 15000-18000CPH.

| F7S              |                                           |
|------------------|-------------------------------------------|
| Dimension        | 2700*2300*1550mm                          |
| Total weight     | 1700kg                                    |
| PCB thickness    | 0.5-5mm                                   |
| PCB clamping     | Adjustable pressure pneumatic             |
| Mounting mode    | Group to take and group to mount          |
| No.of camera     | 5 sets(vision alignment, mark correction) |
| Mounting speed   | 15000-18000CPH                            |
| Components space | 0.5mm                                     |
| No.of feeder     | 68PCS                                     |
| No.of head       | 34 PCS                                    |
| Feeding way      | Electric feeder with double motor         |