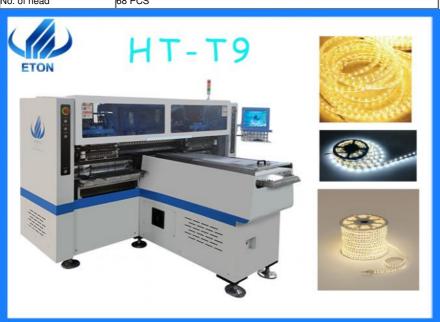

# 68 feeders 250k cph dual arm high speed pick and place mounter for flexible strip Product introduction

T9 is different from other high-speed machines. It is only for 250 \* flexible strips of any length

T9 is an ultra-high speed machine. Compared with t7s, T9 has higher production capacity, up to 250000cph per hour. The main difference is that the number of heads is different. T7s has only 34 heads, while T9 has 68 heads, resulting in different production capacity. Its PCB clamping method is also different from other high-speed machines. It adopts vacuum adsorption, cylinder splint and adjustable track width. Soft light stripas the name suggests: it is made of software, and the PCB board itself is very thin. If it is not fixed, the PCB board will move. This affects the mounting.

#### **Feature**

Producing with Producing 4 types materials at the same time with high capacity, available for 5M, 50M or any length of Flexible strip and Roll to roll.

Dual arm four module, 17 nozzles for each mounting part, part A or part B can be mounted separately or synchronously. Calibration automatically, high precision, available for RGB.