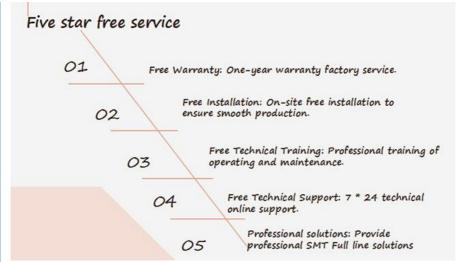

#### Service

Five-star Services Free Installation Free Technical Training Free Technical Support Free Warranty Free Software Upgrade