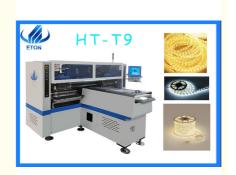

# 68 feeders 250k cph dual arm high speed pick and place mounter for flexible strip Product introduction

T9 is different from other high-speed machines. It is only for 250 \* flexible strips of any length

T9 is an ultra-high speed machine. Compared with t7s, T9 has higher production capacity, up to 250000cph per hour. The main difference is that the number of heads is different. T7s has only 34 heads, while T9 has 68 heads, resulting in different production capacity. Its PCB clamping method is also different from other high-speed machines. It adopts vacuum adsorption, cylinder splint and adjustable track width. Soft light stripas the name suggests: it is made of software, and the PCB board itself is very thin. If it is not fixed, the PCB board will move. This affects the mounting.

#### **Feature**

Producing with Producing 4 types materials at the same time with high capacity, available for 5M, 50M or any length of Flexible strip and Roll to roll.

Dual arm four module, 17 nozzles for each mounting part, part A or part B can be mounted separately or synchronously. Calibration automatically, high precision, available for RGB.