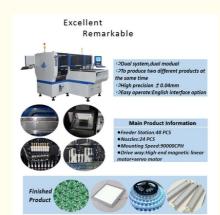

#### HT-E8D Technical Parameters:

| Birth place           | China                                 |
|-----------------------|---------------------------------------|
| Model                 | HT-E8D-1200                           |
| Dimension             | 3150*2900*1900mm                      |
| PCB                   | Max:1200*300mm                        |
|                       | Min:100*100mm                         |
| PCB thickness         | 0.5—5mm                               |
| Mounting mode         | Group picking and separate placing    |
|                       | Separate picking and separate placing |
| Mounting precision    | +-0.04mm                              |
| Mounting height       | <15mm                                 |
| Mounting speed        | 9000CPH                               |
| Power consumption     | 8KW                                   |
| No of feeders station | 48 PCS                                |
| No of nozzles         | 24 PCS                                |
| XYZ axis drive way    | High-end magnetic linear motor        |
|                       | +servo motor                          |

HT-E8D Advantage:

It can produce 2 different products at the same time. Dual module Greatly to improve production efficiency.

Mounting various components: LED, capacitors, resistor, IC, shaped components, etc.

Ultra small components: Min. Size:0402, Max height:36mm

Application:power driver, electric board,lens,linear bulb, household appliance,etc.