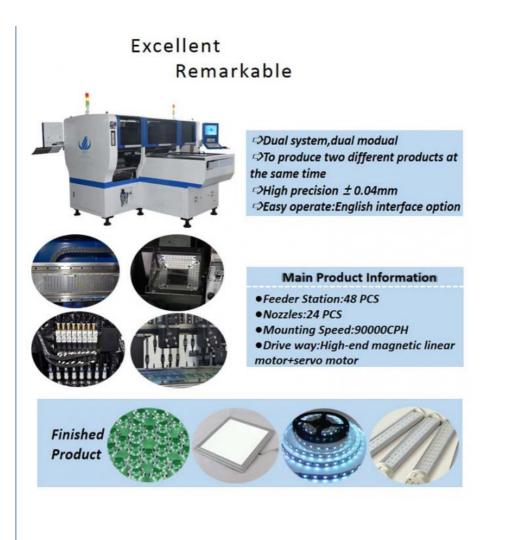

#### HT-E8D Technical Parameters:

| Birth place           | China                                 |
|-----------------------|---------------------------------------|
| Model                 | HT-E8D-1200                           |
| Dimension             | 3150*2900*1900mm                      |
| PCB                   | Max:1200*300mm                        |
|                       | Min:100*100mm                         |
| PCB thickness         | 0.5—5mm                               |
| Mounting mode         | Group picking and separate placing    |
|                       | Separate picking and separate placing |
| Mounting precision    | +-0.04mm                              |
| Mounting height       | <15mm                                 |
| Mounting speed        | 9000CPH                               |
| Power consumption     | 8KW                                   |
| No of feeders station | 48 PCS                                |
| No of nozzles         | 24 PCS                                |
| XYZ axis drive way    | High-end magnetic linear motor        |
|                       | +servo motor                          |

HT-E8D Advantage:

It can produce 2 different products at the same time. Dual module Greatly to improve production efficiency.

Mounting various components: LED, capacitors, resistor, IC, shaped components, etc.

Ultra small components: Min. Size:0402, Max height:36mm

Application:power driver, electric board,lens,linear bulb, household appliance,etc.