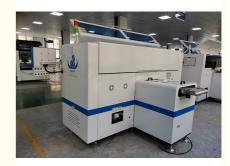

#### Introduction to structure and function of Mounter

Frame is the foundation of the machine. All transmission, positioning organization and feeder are firmly fixed on it. Therefore, it is necessary to have satisfactory mechanical strength and rigidity.

PCB transmission and bearing organization - the transmission organization is an ultra-thin belt transmission system placed on the guide rail. Its function is to send the PCB to the predetermined position, and then send it to the next process after pasting.

Drive system - it is the key organization of the mounter and the primary index to evaluate the accuracy of the mounter. It includes XYZ transmission layout and servo system. Its functions include supporting the movement of the mounting head and supporting the bearing plane of PCB.