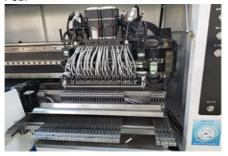

Feeders 68pcs head 68pcs

#### **Product features**

- 1. Producing with 4 types materials at the same time with high capacity, available for 5m, 50m, or any length of flexible strip and Roll to Roll.
- 2.Dual arm four module, 18 nozzles for each mounting part, part A or part B can be mounted separately or synchronously.
- 3. Calibration automatically, high precision, available for RGB.