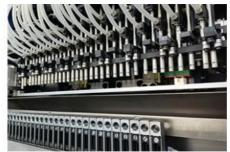

#### Dual arm capacity reach 250000CHP highspeed mounter for any length flexible

#### **Product description**

Dual arm pick and place machine, producing with 4 types materials at the same time.

5 sets of camera, vision alignment, Mark correction.

It can be matched with automatic production line or semi-automatic production line, efficient and fast production.

#### **Product features**

- 1. Producing with 4 types materials at the same time with high capacity, available for 5m, 50m, or any length of flexible strip and Roll to Roll.
- 2.Dual arm four module, 18 nozzles for each mounting part, part A or part B can be mounted separately or synchronously.
- 3. Calibration automatically, high precision, available for RGB.