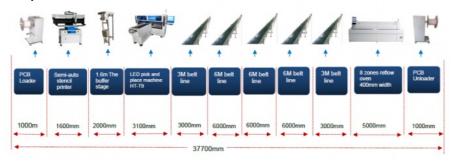

unction of Mounter

Frame is the foundation of the machine. All transmission, positioning organization and feeder are firmly fixed on it. Therefore, it is necessary to have satisfactory mechanical strength and rigidity.

PCB transmission and bearing organization - the transmission organization is an ultra-thin belt transmission system placed on the guide rail. Its function is to send the PCB to the predetermined position, and then send it to the next process after pasting.

Drive system - it is the key organization of the mounter and the primary index to evaluate the accuracy of the mounter. It includes XYZ transmission layout and servo system. Its functions include supporting the movement of the mounting head and supporting the bearing plane of PCB.









#### **SMT** production line



#### **Application**

Availble for 5M, 50M or any length flexible strip and Roll to Roll.Two module, producing 4 types materials at the same time.



## **Package**

Our machine are packed in vacuum wooden cases, in order to prevent chemical reaction with some components during transportation, so as to better protect the machine itself.

The salesman tracks the delivery process and records the whole loading process to ensure no erro in loading After loading, when the goods arrive at the port, we will cooperate with the forwarder to do customs clearance procedures.



#### **Favorable Reviews**

Our products are exported to many countries and are loved by many customers

# **Favorable Reviews**

جِدِدً جِنَّا وسرِيعة جِنَّا، والأَلَّاثُ سَهِلَة ETON machine mounting speed is very fast, th