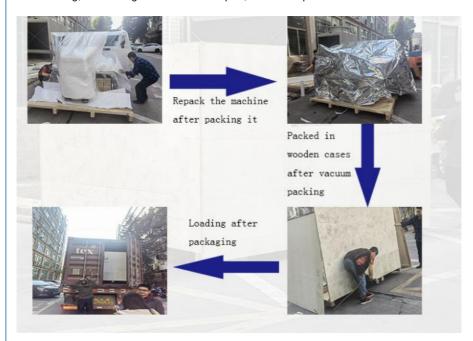

## **Package**

Our machine are packed in vacuum wooden cases, in order to prevent chemical reaction with some components during transportation, so as to better protect the machine itself.

The salesman tracks the delivery process and records the whole loading process to ensure no erro in loading After loading, when the goods arrive at the port, we will cooperate with the forwarder to do customs clearance procedures.