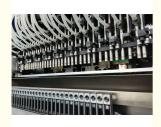

Feeders 68pcs head 68pcs

#### **Product features**

- 1. Producing with 4 types materials at the same time with high capacity, available for 5m, 50m, or any length of flexible strip and Roll to Roll.
- 2.Dual arm four module, 18 nozzles for each mounting part, part A or part B can be mounted separately or synchronously.
- 3. Calibration automatically, high precision, available for RGB.