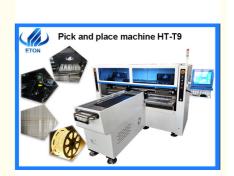

# Dual Arm High Speed Pick And Place Machine 250k CHP High Speed

# **Product Specification**

• Dimension: 3100\*2300\*1550mm

• Weight: 1700kg

• PCB Size: 250\* Any Length

Camera: 5 Sets
Feeder: 68pcs
Head: 68pcs
Power: 380AC 50HZ

• Power Consumption: 6KW

Highlight: High Speed Pick And Place Machine Dual Arm,
250k CHP High Speed Pick And Place Machine