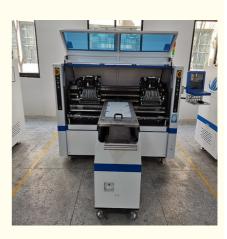

#### Product description:

1)Dual arm four module high speed pick and place machine, capacity reach 250000CPH.

2)Vision alignment, Mark correction.

3)Components: LED 3014/3020/3528/5050 and capacitors, resistors, bridge rectifiers, etc.

4) Application: can apply to any length flexible strip.

5)Exclusive patent technology :Group to take and group to mount.

6)Dual arm four module, 17 nozzles for each mounting part, part A or part B can be mounted separately or synchronously.

#### Main parameter:

| Length             | 3100mm           |  |
|--------------------|------------------|--|
| Width              | 2300mm           |  |
| Height             | 1550mm           |  |
| Total weight       | 1700kg           |  |
| PCB size           | 250mm*any length |  |
| PCB thickness      | 0.5-1.5mm        |  |
| Mounting height    | ≤5mm             |  |
| Mounting speed     | 250000CPH        |  |
| No.of head         | 68PCS            |  |
| Mounting precision | ±0.02mm          |  |