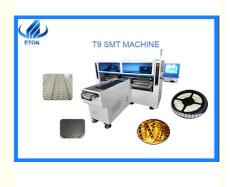

# 250k CPH SMT Mounting Machine LED Flexible Strips Making Machine

#### 250000CPH LED making machine HT-T9 LED flexible strip making machine

#### Product description:

1)Dual arm four module high speed pick and place machine, capacity reach 250000CPH.

2)Vision alignment, Mark correction.

3)Components: LED 3014/3020/3528/5050 and capacitors, resistors, bridge rectifiers, etc.