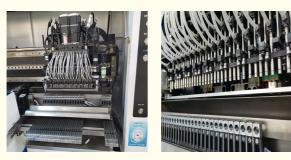

#### Product description:

1)Dual arm four module high speed pick and place machine, capacity reach 250000CPH.

2)Vision alignment, Mark correction.

3)Components: LED 3014/3020/3528/5050 and capacitors, resistors, bridge rectifiers, etc.

4) Application: can apply to any length flexible strip.

5)Exclusive patent technology :Group to take and group to mount.

6)Dual arm four module, 17 nozzles for each mounting part, part A or part B can be mounted separately or synchronously.