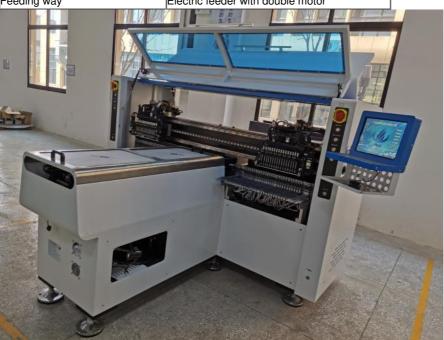

## The main parameter

| Dimension              |                                                   |
|------------------------|---------------------------------------------------|
| Total weight: 1700kg   | Size: 2700*2300*1550mm                            |
| PCB                    | ·                                                 |
| PCB length width       | Max:1200*330mm Min:100*100mm                      |
| PCB thickness          | 0.5-5mm                                           |
| PCB clamping           | Adjustable pressure pneumatic                     |
| Mounting mode          | Group picking and group placing                   |
| Vision system          |                                                   |
| No. Of camera          | 5 sets of digital camera                          |
| Mounting precision     | ±0.02mm                                           |
| Mounting height        | ≤5mm                                              |
| Power consumption      | 6kw                                               |
| X,Y,Z Axis drive way   | High-end magnetic linear motor and servo<br>motor |
| Feeding system         | 1                                                 |
| No. Of feeders station | 68 PCS                                            |
| No. Of head            | 34PCS                                             |
| Feeding way            | Electric feeder with double motor                 |