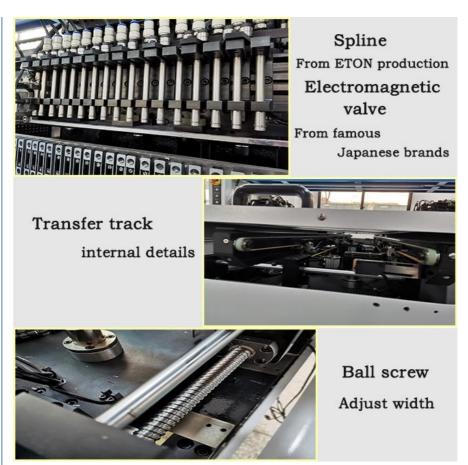

#### Main part

Some parts of HT-F7S model are imported from well-known brands at home and abroad, and our company produces the frame and spline parts by itself, and the software is also independently developed. There are two versions in Chinese and English. The following are some parts pictures: