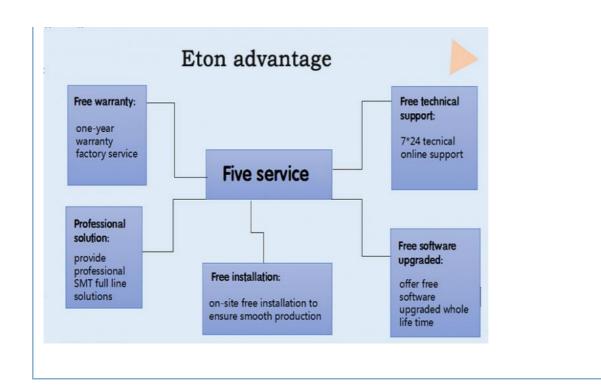

#### Service

Our service can be divided into three parts: pre-sales service, in-sales service and after-sales service:

- 1. Pre-sales service can be called professional product consultation.uch as the design of production line and so on
- 2. Service in sales refers to we will regularly share the progress of product production with you. Of course, if you have other requirements during this period, you can also say it, and then we will make your expectations for the products.
- 3. The after-sales service is shown in the figure below: