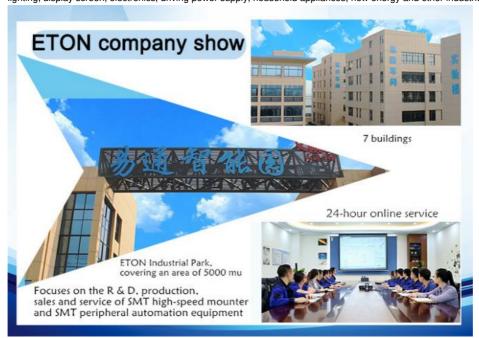

#### Company show

ETON is not only in the leading position in the field of photoelectric high-speed mounter, but also has made a breakthrough in the field of SMT high-speed mounter. It has successfully developed a number of high-cost SMT high-speed universal mounter. Its products are widely used in lighting, display screen, electronics, driving power supply, household appliances, new energy and other industries.