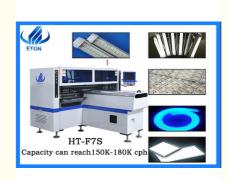

# RGB SMT Pick And Place Machine Fast Speed 180K CPH Capacity

# **Product Specification**

Name: Pick And Place Machine

Length: 2700mm
 Width: 2300mm
 Height: 1550mm
 Total Weight: 1700kg
 System: Windows 7

Software: R&D IndenpendentlyDisplay: Touch Screen Monitor

Highlight: RGB SMT Pick And Place Machine,
 180K CPH SMT Pick And Place Machine

# Fast speed capacity can reach 180K cph available for RGB smt pick and place machine Product description

- 1. This model is equipped with correction function, 34 suction nozzles and 68 feeders station. The feeding mode is double motor electronic feeder.
- The maximum size of PCB board is 1200 \* 330mm and the minimum is 100 \* 100mm.
  The thickness of PCB board is 0.5-5mm. Multiple screw rods work together, and servo motor and angle motor ensure accuracy.
- 3. 180000cph can be achieved under the condition of optimal production capacity, and the components that can be installed are led3014 / 3020 / 3528 / 5050 resistors, capacitors, bridges rectifiers, etc