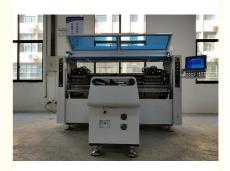

#### Feeding system

- 1. HT-F7S model has 64 feeders and 34 suction nozzles. Because it is a double arm structure, one arm controls 17 suction nozzles. Linear motor, servo motor and angle motor are used together, with higher precision and longer service life.
- 2. The feeding mode is electronic feeder driven by two motors, which is also one of the exclusive patented technologies of our company.

#### Main part

Some parts of HT-F7S model are imported from well-known brands at home and abroad, and our company produces the frame and spline parts by itself, and the software is also independently developed. There are two versions in Chinese and English. The following are some parts pictures: