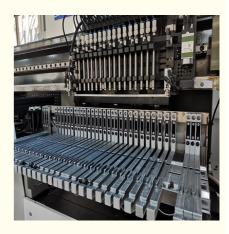

#### Product Description:

- 1.It has 34PCS head and the mounting speed can reach 180000CPH.
- 2. The maximum PCB size is 1200\*330mm.
- 3. Calibration automatically, high precision, available for RGB.
- 4.Group to take and group to mount

#### Advantages:

- \*Dual arm professional high-speed SMT machine.
- \*Producing 2-4 types materials at the same time.
- \*Vision alignment ,Mark correction.
- \*The mounting speed can reach 180000CPH.
- \*It can produce tube, LED flexible strip, panel light etc.
- \*Mounting components: LED 3014/3020/3528/5050 and capacitors, resistors, bridge rectifiers etc.

#### Machine main parameter:

| Length             | 2700mm                       |
|--------------------|------------------------------|
| Width              | 2300mm                       |
| Height             | 1550mm                       |
| Total weight       | 1700kg                       |
| PCB size           | Max:1200*330mm Min:100*100mm |
| PCB thickness      | 0.5-5mm                      |
| Mounting height    | ≤5mm                         |
| Mounting speed     | 180000CPH                    |
| No.of head         | 34PCS                        |
| Mounting precision | ±0.02mm                      |