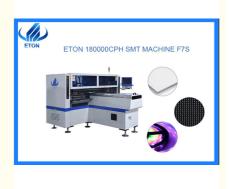

### SMT production line automatic led tube /panel light pick and place machine ETON

#### Product Description:

- 1.It has 34PCS head and the mounting speed can reach 180000CPH.
- 2. The maximum PCB size is 1200\*330mm.
- 3. Calibration automatically, high precision, available for RGB.
- 4.Group to take and group to mount

#### Advantages:

- \*Dual arm professional high-speed SMT machine.
- \*Producing 2-4 types materials at the same time.
- \*Vision alignment ,Mark correction.
- \*The mounting speed can reach 180000CPH.
- \*It can produce tube, LED flexible strip, panel light etc.
- \*Mounting components: LED 3014/3020/3528/5050 and capacitors, resistors, bridge rectifiers etc.

#### Machine main parameter:

| Length             | 2700mm                       |
|--------------------|------------------------------|
| Width              | 2300mm                       |
| Height             | 1550mm                       |
| Total weight       | 1700kg                       |
| PCB size           | Max:1200*330mm Min:100*100mm |
| PCB thickness      | 0.5-5mm                      |
| Mounting height    | ≤5mm                         |
| Mounting speed     | 180000CPH                    |
| No.of head         | 34PCS                        |
| Mounting precision | ±0.02mm                      |