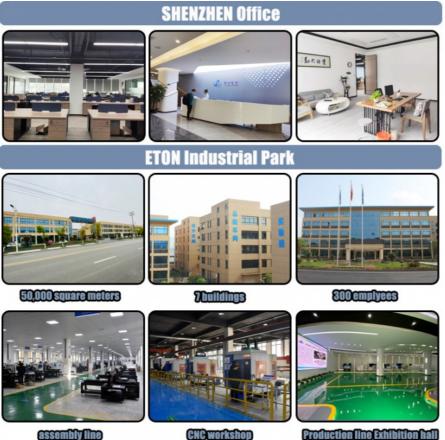

#### Company profile:

It is a high-tech enterprise dedicated to the R&D, production and sales of SMT high-speed placement machines. In 2020, an industrial park covering an area of 50,000 square meters will be established in Jiujiang, Jiangxi. The industrial park is equipped with an advanced processing and manufacturing center, and the quality of the machine The control is very strict.