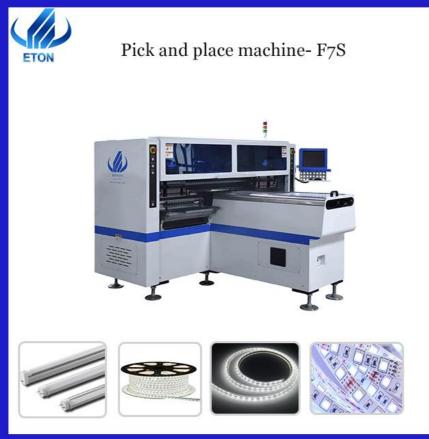

## 32pcs Head SMT Mounting Machine 180000cph Dual Arm High Speed

## **Product Specification**

- Name:
- Dimension:
- Weight:
- Mounting Speed:
- Feeders:
- Head:
- Power Supply:
- Warranty:
- Highlight:

| SMT Pick And Place Machine |
|----------------------------|
| 2700*2300*1550mm           |
| 1700kg                     |
| 180000CPH                  |
| 68pcs                      |
| 34pcs                      |
| 380AC 50HZ                 |
| 12 Months                  |

32pcs Head SMT Mounting Machine, SMT Mounting Machine 180000cph, Dual Arm High Speed Pick And Place Machine

#### Dual arm highspeed 32pcs heads 180000cph SMT pick and place machine

#### **Product feature**

Apply to the 0.6m,0.9m,1.2m rigid PCB and 0.5m,1m,LED flexible strip. Producing with 2-4 types of materials capacity reach 180000CPH Available for board with any proportion of LED chip and resistor. Calibration automatically, high precision, available for RGB.