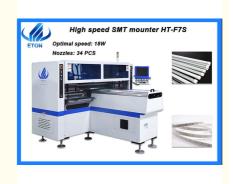

## 32pcs Head SMT Mounting Machine 180000cph Dual Arm High Speed

32pcs Head SMT Mounting Machine, SMT Mounting Machine 180000cph, Dual Arm High Speed Pick And Place Machine

#### Dual arm highspeed 32pcs heads 180000cph SMT pick and place machine

#### **Product feature**

Apply to the 0.6m,0.9m,1.2m rigid PCB and 0.5m,1m,LED flexible strip. Producing with 2-4 types of materials capacity reach 180000CPH Available for board with any proportion of LED chip and resistor. Calibration automatically, high precision, available for RGB.