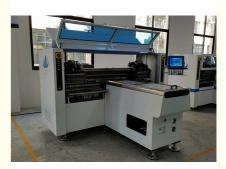

## More Images

#### **Product description**

Dual arm professional high-speed mounter, adjustable pressure pneumatic. Mounting mode is exclusive patent technology group to take and group to mount. Vision system, 5 sets of digital camera, vision alignment, Mark correction

#### Machine parameter

| Dimension 2700*2300*1550mm              |       |
|-----------------------------------------|-------|
|                                         |       |
| PCB size Max 1200*300mm                 |       |
| PCB thickness Adjustable pressure pneum | natic |
| camera 5sets                            |       |
| Repeat mounting<br>precision 0.02mm     |       |
| Power 380AC 50HZ                        |       |
| Feeder 68pcs                            |       |
| Head 34pcs                              |       |