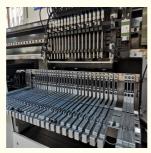

### **Product Description**

high speed 68 pcs feeders with led tube light smt pick and place machine

Machine parameter

| F7S              |                                           |
|------------------|-------------------------------------------|
| Dimension        | 2700*2300*1550mm                          |
| Total weight     | 1700kg                                    |
| PCB thickness    | 0.5-5mm                                   |
| PCB clamping     | Adjustable pressure pneumatic             |
| Mounting mode    | Group to take and group to mount          |
| No.of camera     | 5 sets(vision alignment, mark correction) |
| Mounting speed   | 15000-18000CPH                            |
| Components space | 0.5mm                                     |
| No.of feeder     | 68PCS                                     |
| No.of head       | 34 PCS                                    |
| Feeding way      | Electric feeder with double motor         |

Apply to the 0.6m, 0.9m,1.2m rigid PCB and 0.5m,1m LED flexible strip. Producing with 2-4 types of materials with high capacity, available for board with any proportion of LED chip and resistor.

Two mounting modules,18 nozzles for each mounting part, part A or B can be mounted separately or synchronously.