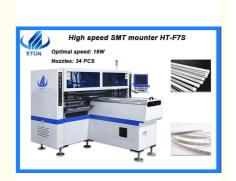

# 68 Feeders SMT Mounting Machine LED Light SMT Pick And Place Machine

# **Product Specification**

• Dimension: 2700\*2300\*1550mm

• Total Weight: 1700kg

Pcb Length Width: Max:1200\*330mm Min:100\*100mm

No.of Camera: 5 SetsNo.of Nozzles: 34 Pcs

Mounting Mode: Group To Take And Group To Mount

• Power: 380AC 50HZ

• Mounting Speed: 150000-180000CPH

• Highlight: 68 Feeders SMT Mounting Machine,

LED Light SMT Mounting Machine, Light SMT Pick And Place Machine

### **Product Description**

high speed 68 pcs feeders with led tube light smt pick and place machine

Machine parameter

| F7S              |                                           |
|------------------|-------------------------------------------|
| Dimension        | 2700*2300*1550mm                          |
| Total weight     | 1700kg                                    |
| PCB thickness    | 0.5-5mm                                   |
| PCB clamping     | Adjustable pressure pneumatic             |
| Mounting mode    | Group to take and group to mount          |
| No.of camera     | 5 sets(vision alignment, mark correction) |
| Mounting speed   | 15000-18000CPH                            |
| Components space | 0.5mm                                     |
| No.of feeder     | 68PCS                                     |
| No.of head       | 34 PCS                                    |
| Feeding way      | Electric feeder with double motor         |