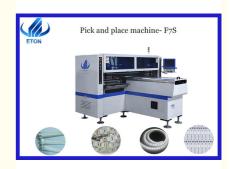

# More Images

### **Product Description**

high speed 68 pcs feeders with led tube light smt pick and place machine

Machine parameter

| F7S              |                                           |
|------------------|-------------------------------------------|
| Dimension        | 2700*2300*1550mm                          |
| Total weight     | 1700kg                                    |
| PCB thickness    | 0.5-5mm                                   |
| PCB clamping     | Adjustable pressure pneumatic             |
| Mounting mode    | Group to take and group to mount          |
| No.of camera     | 5 sets(vision alignment, mark correction) |
| Mounting speed   | 15000-18000CPH                            |
| Components space | 0.5mm                                     |
| No.of feeder     | 68PCS                                     |
| No.of head       | 34 PCS                                    |
| Feeding way      | Electric feeder with double motor         |