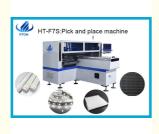

# More Images

### **Product Description**

high speed 68 pcs feeders with led tube light smt pick and place machine

Machine parameter

| F7S              |                                           |
|------------------|-------------------------------------------|
| Dimension        | 2700*2300*1550mm                          |
| Total weight     | 1700kg                                    |
| PCB thickness    | 0.5-5mm                                   |
| PCB clamping     | Adjustable pressure pneumatic             |
| Mounting mode    | Group to take and group to mount          |
| No.of camera     | 5 sets(vision alignment, mark correction) |
| Mounting speed   | 15000-18000CPH                            |
| Components space | 0.5mm                                     |
| No.of feeder     | 68PCS                                     |
| No.of head       | 34 PCS                                    |
| Feeding way      | Electric feeder with double motor         |