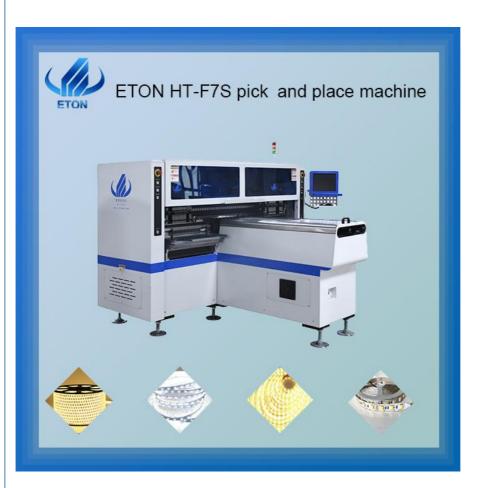

# 68 Feeders SMT Mounting Machine LED Light SMT Pick And Place Machine

# **Product Specification**

• Dimension: 2700\*2300\*1550mm

• Total Weight: 1700kg

Pcb Length Width: Max:1200\*330mm Min:100\*100mm

No.of Camera: 5 SetsNo.of Nozzles: 34 Pcs

Mounting Mode: Group To Take And Group To Mount

### **Product Description**

high speed 68 pcs feeders with led tube light smt pick and place machine

Machine parameter

| F7S              |                                           |
|------------------|-------------------------------------------|
| Dimension        | 2700*2300*1550mm                          |
| Total weight     | 1700kg                                    |
| PCB thickness    | 0.5-5mm                                   |
| PCB clamping     | Adjustable pressure pneumatic             |
| Mounting mode    | Group to take and group to mount          |
| No.of camera     | 5 sets(vision alignment, mark correction) |
| Mounting speed   | 15000-18000CPH                            |
| Components space | 0.5mm                                     |
| No.of feeder     | 68PCS                                     |
| No.of head       | 34 PCS                                    |
| Feeding way      | Electric feeder with double motor         |