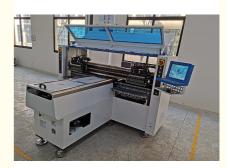

ght SMT Pick And Place Machine High Speed 5 camera 380V AC 50HZ

# **Basic Information**

- Place of Origin:
- Brand Name:
- Certification:
- Model Number:
- Minimum Order Quantity: 1 set
- Packaging Details:
- Delivery Time:
- Payment Terms:
- Supply Ability:



## **Product Specification**

- Dimension:
- Total Weight:
- Pcb Length Width:
- No.of Camera:
- No.of Nozzles:
- Mounting Mode:
- Power:
- Mounting Speed:
- Highlight:

- 2700\*2300\*1550mm 1700kg
- Max:1200\*330mm Min:100\*100mm

wooden cased, vacuum packaged

- 5 Sets
- 34 Pcs

China

eton

F7S

30 days

50 sets per month

T/T

CCC CE SIRA

- Group To Take And Group To Mount 380AC 50HZ
- 150000-180000CPH
- hlight:
- SMT Pick And Place Machine 380V AC, 5 Camera SMT Pick And Place Machine, 50HZ High Speed Pick And Place Machine



## More Images



for more products please visit us on smtmountingmachine.com

## **Product Description**

### Features

#### led light smt pick and place machine with high quality and high speed

Apply to the 0.6m, 0.9m, 1.2m rigid PCB and 0.5m, 1m LED flexible strip. Producing with 2-4 types of materials with high capacity, available for board with any proportion of LED chip and resistor.

Two mounting modules, 18 nozzles for each mounting part, part A or B can be mounted separately or synchronously.

Calibration automatically, high precision, available for RGB.

Exclusive patent technology: group to take and group to mount.

The speed can reach 15000-18000CPH.

| F7S              |                                           |
|------------------|----------------------------------------