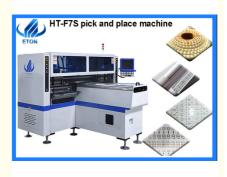

# LED Light SMT Pick And Place Machine High Speed 5 camera 380V AC 50HZ

## **Product Specification**

- Dimension:
- Total Weight:
- Pcb Length Width:
- No.of Camera:
- No.of Nozzles:
- Mounting Mode:
- Power:
- Mounting Speed:
- Highlight:

- 2700\*2300\*1550mm 1700kg
- Max:1200\*330mm Min:100\*100mm

The speed can reach 15000-18000CPH.

| F7S              |                                           |
|------------------|-------------------------------------------|
| Dimension        | 2700*2300*1550mm                          |
| Total weight     | 1700kg                                    |
| PCB thickness    | 0.5-5mm                                   |
| PCB clamping     | Adjustable pressure pneumatic             |
| Mounting mode    | Group to take and group to mount          |
| No.of camera     | 5 sets(vision alignment, mark correction) |
| Mounting speed   | 15000-18000CPH                            |
| Components space | 0.5mm                                     |
| No.of feeder     | 68PCS                                     |
| No.of head       | 34 PCS                                    |
| Feeding way      | Electric feeder with double motor         |