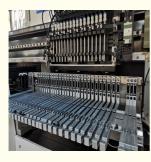

Two mounting modules, 18 nozzles for each mounting part, part A or B can be mounted separately or synchronously.

Calibration automatically, high precision, available for RGB.

Exclusive patent technology: group to take and group to mount.

The speed can reach 15000-18000CPH.

| F7S              |                                           |
|------------------|-------------------------------------------|
| Dimension        | 2700*2300*1550mm                          |
| Total weight     | 1700kg                                    |
| PCB thickness    | 0.5-5mm                                   |
| PCB clamping     | Adjustable pressure pneumatic             |
| Mounting mode    | Group to take and group to mount          |
| No.of camera     | 5 sets(vision alignment, mark correction) |
| Mounting speed   | 15000-18000CPH                            |
| Components space | 0.5mm                                     |
| No.of feeder     | 68PCS                                     |
| No.of head       | 34 PCS                                    |
| Feeding way      | Electric feeder with double motor         |